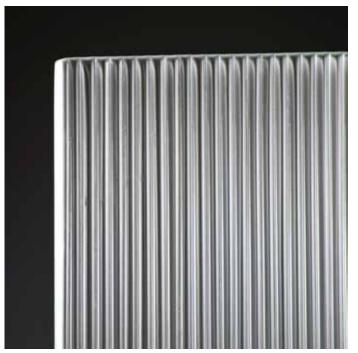

## PRODUCT INFORMATION

Fluted Glass by Nathan Allan, is now available in Kiln Formed production methods. Our exclusive methods allow us to produce Fluted Glass in any thickness your project requires, and in panel sizes up to 6'0 x 10'0. With Nathan Allan's flexible production methods, designers and architects can now specify our Fluted Glass because the extra glass thickness allows for larger sizes, and far more application options. Nathan Allan has just cracked the door wide open, with our latest kiln formed textured glass.

Application: Door Panels, Partitions, Windows, Balustrades, Cladding, Walls

Collection: Classic

Series: Directional

Glass Type: Clear / Low Iron

Finishes: Colored / Frosted

Color: Lucent, Gemstone, Metallic

Max. Size: Panels up to 6'0 x 10'0 (1.8 x 3.0 m)

Thickness: 1/4", 3/4", 3/8", 4/8"

Safety: Tempered / Laminated