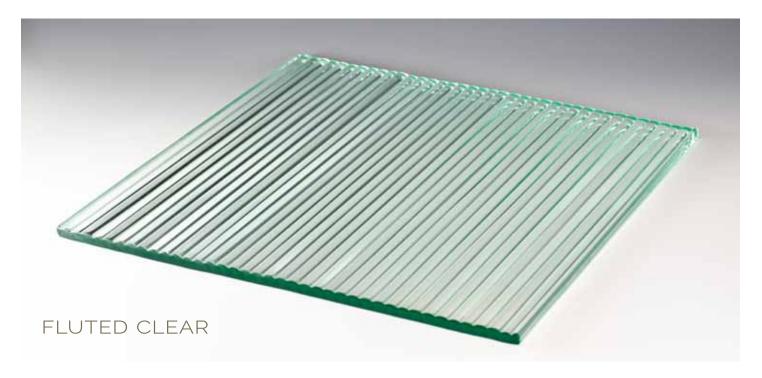

## PRODUCT INFORMATION

Fluted Glass by Nathan Allan, is now available in Kiln Formed production methods. Our exclusive methods allow us to produce Fluted Glass in any thickness your project requires, and in panel sizes up to 6'0 x 10'0. With Nathan Allan's flexible production methods, designers and architects can now specify our Fluted Glass because the extra glass thickness allows for larger sizes, and far more application options. Nathan Allan has just cracked the door wide open, with our latest kiln formed textured glass.

Application: Door Panels, Partitions, Windows, Balustrades, Cladding, Walls

Collection: Classic

Series: Directional

Glass Type: Clear / Low Iron

Finishes: Colored / Frosted

Color: Lucent, Gemstone, Metallic

Max. Size: Panels up to 6'0 x 10'0 (1.8 x 3.0 m)

Thickness: 1/4", 3/4", 3/8", 4/8"

Safety: Tempered / Laminated