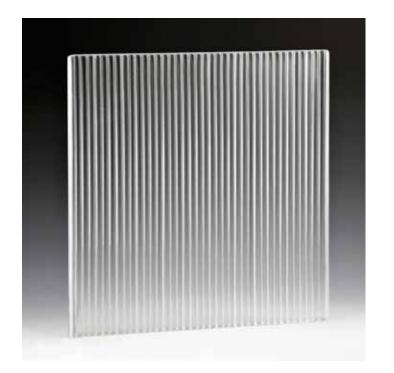

## PRODUCT INFORMATION

Fluted Glass by Nathan Allan, is now available in Kiln Formed production methods. Our exclusive methods allow us to produce Fluted Glass in any thickness your project requires, and in panel sizes up to 6'0 x 10'0. With Nathan Allan's flexible production methods, designers and architects can now specify our Fluted Glass because the extra glass thickness allows for larger sizes, and far more application options. Nathan Allan has just cracked the door wide open, with our latest kiln formed textured glass.

Application: Door Panels, Partitions, Windows, Balustrades, Cladding, Walls

Collection: Classic

Series: Directional

Glass Type: Clear / Low Iron

Finishes: Colored / Frosted

Color: Lucent, Gemstone, Metallic

Max. Size: Panels up to 6'0 x 10'0 (1.8 x 3.0 m)

Thickness: 1/4", 3/4", 3/8", 4/8"

Safety: Tempered / Laminated