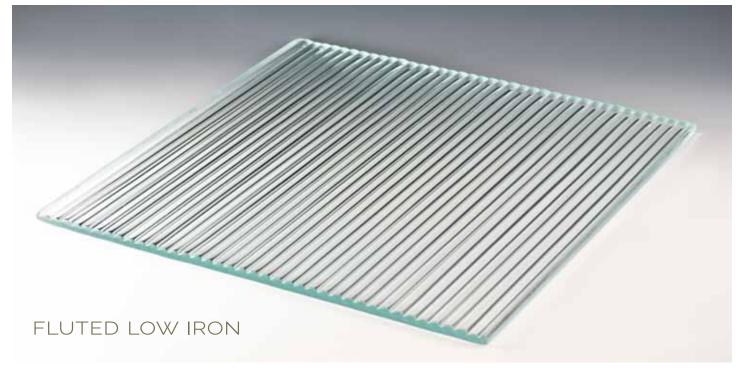

## PRODUCT INFORMATION

Fluted Glass by Nathan Allan, is now available in Kiln Formed production methods. Our exclusive methods allow us to produce Fluted Glass in any thickness your project requires, and in panel sizes up to 6'0 x 10'0. With Nathan Allan's flexible production methods, designers and architects can now specify our Fluted Glass because the extra glass thickness allows for larger sizes, and far more application options. Nathan Allan has just cracked the door wide open, with our latest kiln formed textured glass.

Application: Door Panels, Partitions, Windows, Balustrades, Cladding, Walls

Collection: Classic

Series: Directional

Glass Type: Clear / Low Iron

Finishes: Colored / Frosted

Color: Lucent, Gemstone, Metallic

Max. Size: Panels up to 6'0 x 10'0 (1.8 x 3.0 m)

Thickness: 1/4", 3/4", 3/8", 4/8"

Safety: Tempered / Laminated