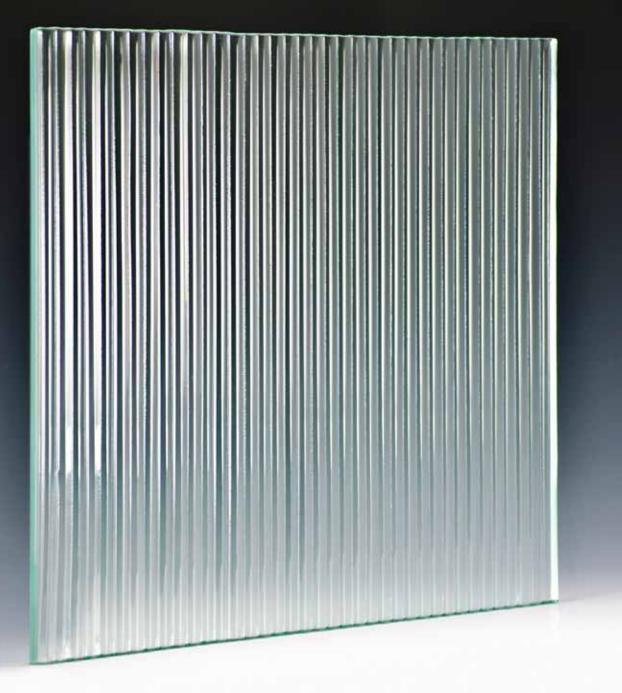

## PRODUCT INFORMATION

Fluted Glass by Nathan Allan, is now available in Kiln Formed production methods. Our exclusive methods allow us to produce Fluted Glass in any thickness your project requires, and in panel sizes up to 6'0 x 10'0. With Nathan Allan's flexible production methods, designers and architects can now specify our Fluted Glass because the extra glass thickness allows for larger sizes, and far more application options. Nathan Allan has just cracked the door wide open, with our latest kiln formed textured glass.

Application: Door Panels, Partitions, Windows, Balustrades, Cladding, Walls

Collection: Classic

Series: Directional

Glass Type: Clear / Low Iron

Finishes: Colored / Frosted

Color: Lucent, Gemstone, Metallic

Max. Size: Panels up to 6'0 x 10'0 (1.8 x 3.0 m)

Thickness: 1/4", 3/4", 3/8", 4/8"

Safety: Tempered / Laminated