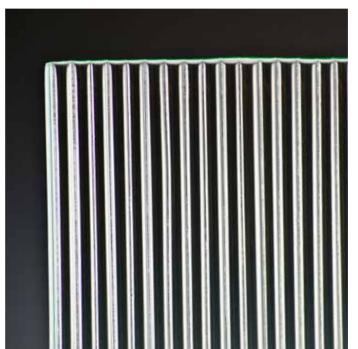

## PRODUCT INFORMATION

Fluted Glass by Nathan Allan, is now available in Kiln Formed production methods. Our exclusive methods allow us to produce Fluted Glass in any thickness your project requires, and in panel sizes up to 6'0 x 10'0. With Nathan Allan's flexible production methods, designers and architects can now specify our Fluted Glass because the extra glass thickness allows for larger sizes, and far more application options. Nathan Allan has just cracked the door wide open, with our latest kiln formed textured glass.

Application: Door Panels, Partitions, Windows, Balustrades, Cladding, Walls

Collection: Classic

Series: Directional

Glass Type: Clear / Low Iron

Finishes: Colored / Frosted

Color: Lucent, Gemstone, Metallic

Max. Size: Panels up to 6'0 x 10'0 (1.8 x 3.0 m)

Thickness: 1/4", 3/4", 3/8", 4/8"

Safety: Tempered / Laminated