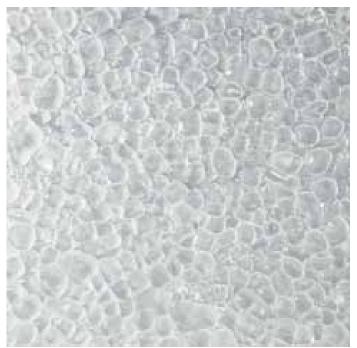

## PRODUCT INFORMATION

Stones Glass by Nathan Allan, enters the A&D industry in "Rockin" fashion. To produce this uniquely formed glass, thousands of authentic glass pebbles are melted and fused together, to create a realistic aggregate surface. Stones glass is produced in crystal clear glass, with or without a smooth, cloudy, frosted finish. Further enhancements to the glass are added with a shimmering, mirror backing. Panel sizes can range up to 5'0 x 10'0, in annealed or safety glass options.

Application: Cladding, Partitions, Walls, Door Panels, Balustrades

**Collection**: Josiah J

Series: Stones

Glass Type: Clear / Low Iron

Finishes: Colored / Frosted

Color: Lucent, Gemstone, Metallic

**Max**. **Size**: Panels up to 5'0 x 10'0 (1500mm x 3000mm)