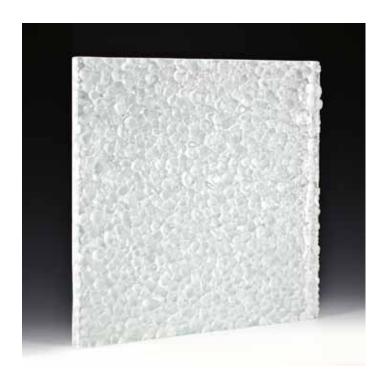

## PRODUCT INFORMATION

Stones Glass by Nathan Allan, enters the A&D industry in "Rockin" fashion. To produce this uniquely formed glass, thousands of authentic glass pebbles are melted and fused together, to create a realistic aggregate surface. Stones glass is produced in crystal clear glass, with or without a smooth, cloudy, frosted finish. Further enhancements to the glass are added with a shimmering, mirror backing. Panel sizes can range up to 5'0 x 10'0, in annealed or safety glass options.

Application: Cladding, Partitions, Walls, Door Panels, Balustrades

**Collection**: Josiah J

Series: Stones

Glass Type: Clear / Low Iron

Finishes: Colored / Frosted

Color: Lucent, Gemstone, Metallic

**Max**. **Size**: Panels up to 5'0 x 10'0 (1500mm x 3000mm)