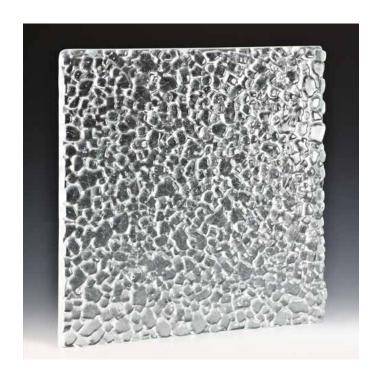

## PRODUCT INFORMATION

Stones Glass by Nathan Allan, enters the A&D industry in "Rockin" fashion. To produce this uniquely formed glass, thousands of authentic glass pebbles are melted and fused together, to create a realistic aggregate surface. Stones glass is produced in crystal clear glass, with or without a smooth, cloudy, frosted finish. Further enhancements to the glass are added with a shimmering, mirror backing. Panel sizes can range up to 5'0 x 10'0, in annealed or safety glass options.

Application: Cladding, Partitions, Walls, Door Panels, Balustrades

**Collection**: Josiah J

Series: Stones

Glass Type: Clear / Low Iron

Finishes: Colored / Frosted

Color: Lucent, Gemstone, Metallic

**Max**. **Size**: Panels up to 5'0 x 10'0 (1500mm x 3000mm)