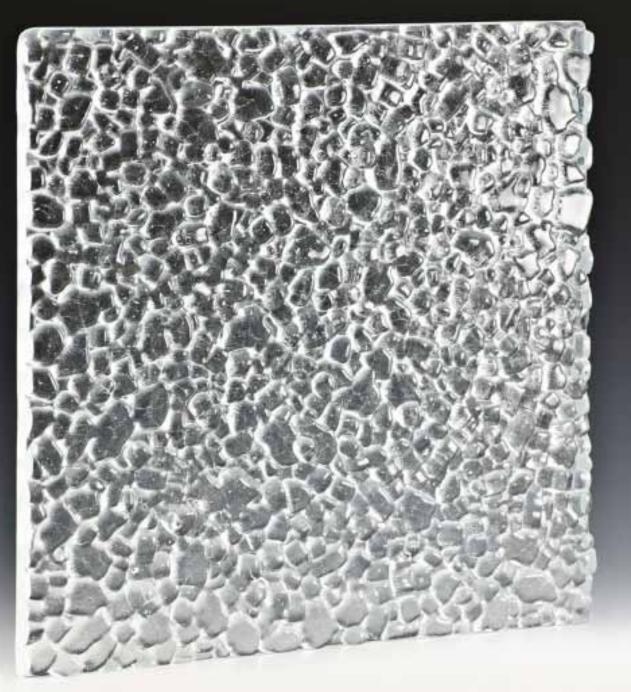

## PRODUCT INFORMATION

Stones Glass by Nathan Allan, enters the A&D industry in "Rockin" fashion. To produce this uniquely formed glass, thousands of authentic glass pebbles are melted and fused together, to create a realistic aggregate surface. Stones glass is produced in crystal clear glass, with or without a smooth, cloudy, frosted finish. Further enhancements to the glass are added with a shimmering, mirror backing. Panel sizes can range up to 5'0 x 10'0, in annealed or safety glass options.

Application: Cladding, Partitions, Walls, Door Panels, Balustrades

**Collection**: Josiah J

Series: Stones

Glass Type: Clear / Low Iron

Finishes: Colored / Frosted

Color: Lucent, Gemstone, Metallic

**Max**. **Size**: Panels up to 5'0 x 10'0 (1500mm x 3000mm)