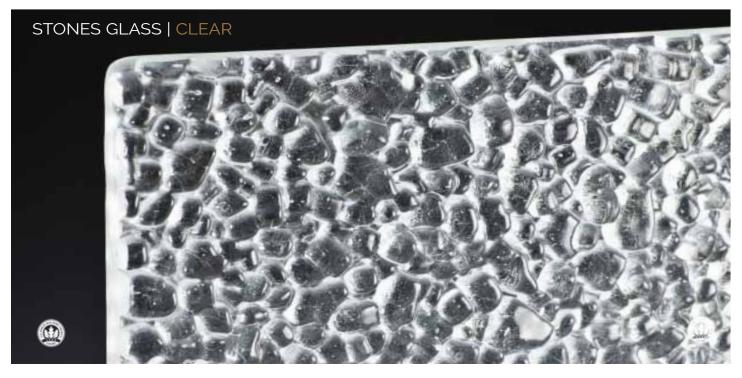

## PRODUCT INFORMATION

Stones Glass by Nathan Allan, enters the A&D industry in "Rockin" fashion. To produce this uniquely formed glass, thousands of authentic glass pebbles are melted and fused together, to create a realistic aggregate surface. Stones glass is produced in crystal clear glass, with or without a smooth, cloudy, frosted finish. Further enhancements to the glass are added with a shimmering, mirror backing. Panel sizes can range up to 5'0 x 10'0, in annealed or safety glass options.

Application: Cladding, Partitions, Walls, Door Panels, Balustrades

**Collection**: Josiah J

Series: Stones

Glass Type: Clear / Low Iron

Finishes: Colored / Frosted

Color: Lucent, Gemstone, Metallic

**Max**. **Size**: Panels up to 5'0 x 10'0 (1500mm x 3000mm)