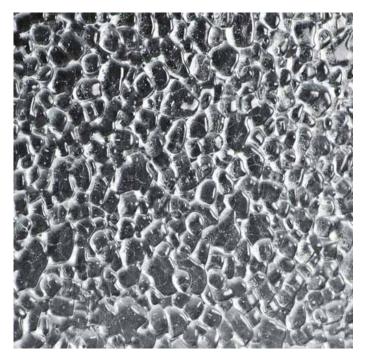

## PRODUCT INFORMATION

Stones Glass by Nathan Allan, enters the A&D industry in "Rockin" fashion. To produce this uniquely formed glass, thousands of authentic glass pebbles are melted and fused together, to create a realistic aggregate surface. Stones glass is produced in crystal clear glass, with or without a smooth, cloudy, frosted finish. Further enhancements to the glass are added with a shimmering, mirror backing. Panel sizes can range up to 5'0 x 10'0, in annealed or safety glass options.

Application: Cladding, Partitions, Walls, Door Panels, Balustrades

**Collection**: Josiah J

Series: Stones

Glass Type: Clear / Low Iron

Finishes: Colored / Frosted

Color: Lucent, Gemstone, Metallic

**Max**. **Size**: Panels up to 5'0 x 10'0 (1500mm x 3000mm)