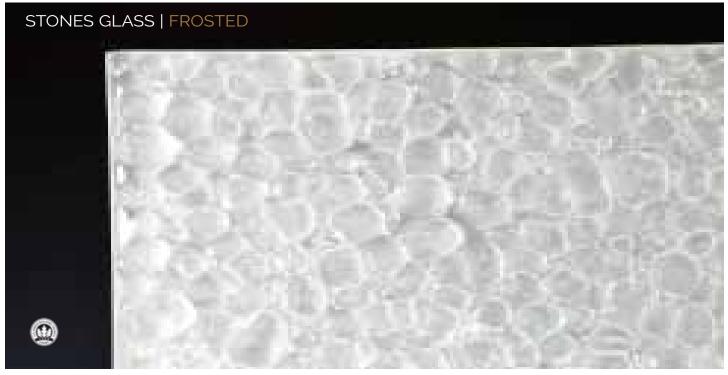

## PRODUCT INFORMATION

Stones Glass by Nathan Allan, enters the A&D industry in "Rockin" fashion. To produce this uniquely formed glass, thousands of authentic glass pebbles are melted and fused together, to create a realistic aggregate surface. Stones glass is produced in crystal clear glass, with or without a smooth, cloudy, frosted finish. Further enhancements to the glass are added with a shimmering, mirror backing. Panel sizes can range up to 5'0 x 10'0, in annealed or safety glass options.

Application: Cladding, Partitions, Walls, Door Panels, Balustrades

**Collection**: Josiah J

Series: Stones

Glass Type: Clear / Low Iron

Finishes: Colored / Frosted

Color: Lucent, Gemstone, Metallic

**Max**. **Size**: Panels up to 5'0 x 10'0 (1500mm x 3000mm)