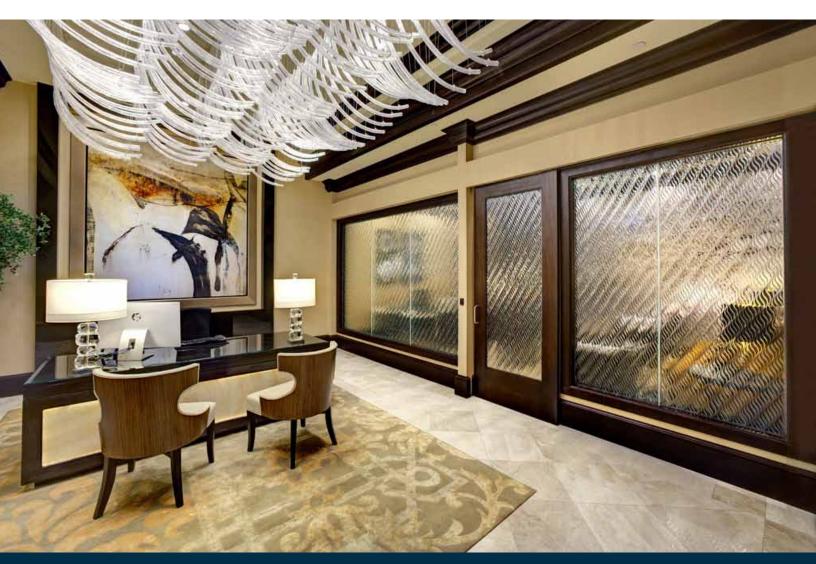

### CACHE CREEK CASINO RESORT, CA

In the VIP Reception Area of Cache Creek Casino, members are welcomed by an extravagant decorative glass partition created by Nathan Allan Glass Studios. Working with an elaborate design theme set out by Denean Scott of ID3 Studios, we produced our exclusive Torques Freeform Series panels to create a rich environment which matches all of the décor elements. Witness how texture and light work together to construct a remarkable environment.

### **PROJECT DETAILS:**

Collection: Freeform Texture: **Torques** Glass Type: Low Iron Dimensions: 1/2" (12mm) Client: **Cache Creek Casino Resort, CA** Designer: **Denean Scott, ID3 Design, San Diego** Installer: **West Coast Glazing, West Sacramento** Photographer: **Dave Adams Photography**