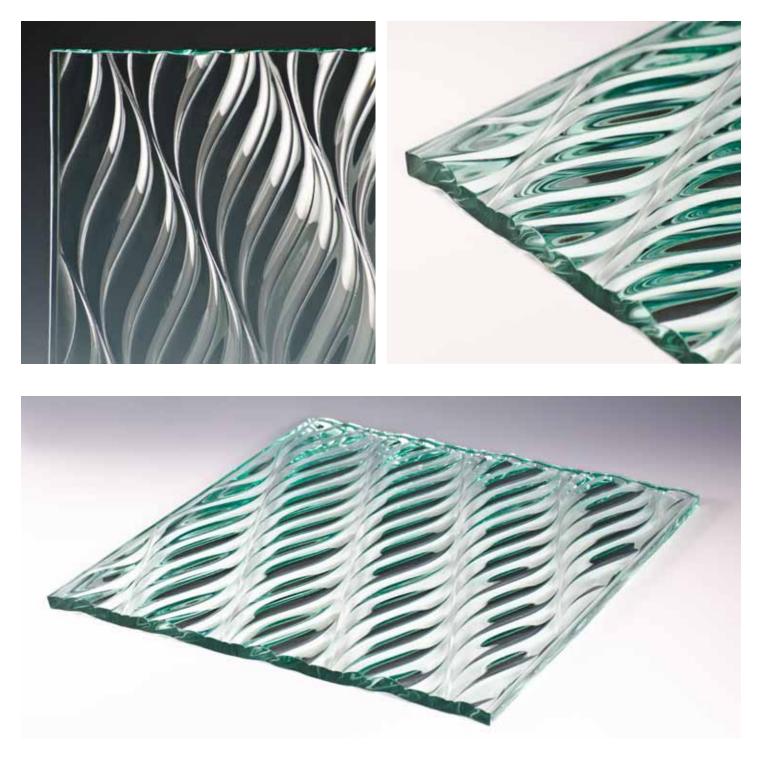

## TORQUES: VIP DECORATIVE GLASS

Torques Architectural Cast Glass, part of Nathan Allan's exclusive Freeform Series, is exciting, new, and the first "texture less" kiln formed glass in our industry. Inspired by nature, the 3D convex shapes of each Torques create distortion opacity. This feature provides privacy while demonstrating an incredibly beautiful Architectural Glass finish. Watch as beauty and elegance come together. Capture the magic, the movement, and the animation of glass with our fluid, organic Torques shapes.

| Application : | Balustrade, Cladding, Dividers, Doors, Partitions, Doors, |
|---------------|-----------------------------------------------------------|
|               | Façade, Feature Walls, Windows                            |
| Collection :  | Freeform                                                  |
| Glass Type :  | Clear / Low Iron                                          |
| Finishes :    | Frosted or Etched                                         |
| Max. Size :   | Panels up to 6'0 x 10'0                                   |
| Thickness :   | 3/8", 1/2"                                                |
| Safety :      | Tempered / Laminated                                      |