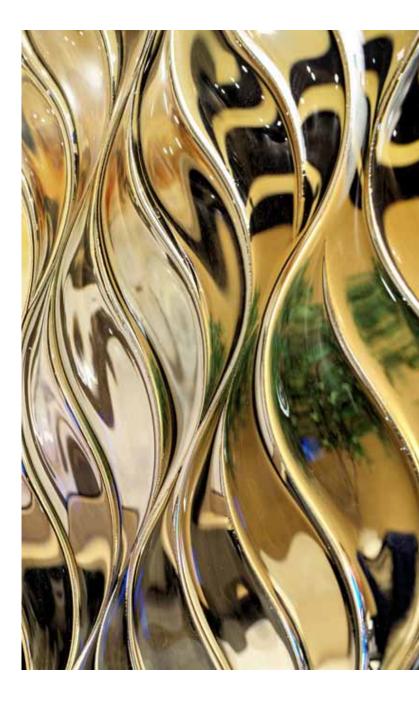

### CACHE CREEK CASINO RESORT, CA

In the VIP Reception Area of Cache Creek Casino, members are welcomed by an extravagant decorative glass partition created by Nathan Allan Glass Studios. Working with an elaborate design theme set out by Denean Scott of ID3 Studios, we produced our exclusive Torques Freeform Series panels to create a rich environment which matches all of the décor elements. Witness how texture and light work together to construct a remarkable environment.

### **PROJECT DETAILS:**

Collection: Freeform Texture: **Torques** Glass Type: Low Iron Dimensions: 1/2" (12mm) Client: **Cache Creek Casino Resort, CA** Designer: **Denean Scott, ID3 Design, San Diego** Installer: **West Coast Glazing, West Sacramento** Photographer: **Dave Adams Photography**