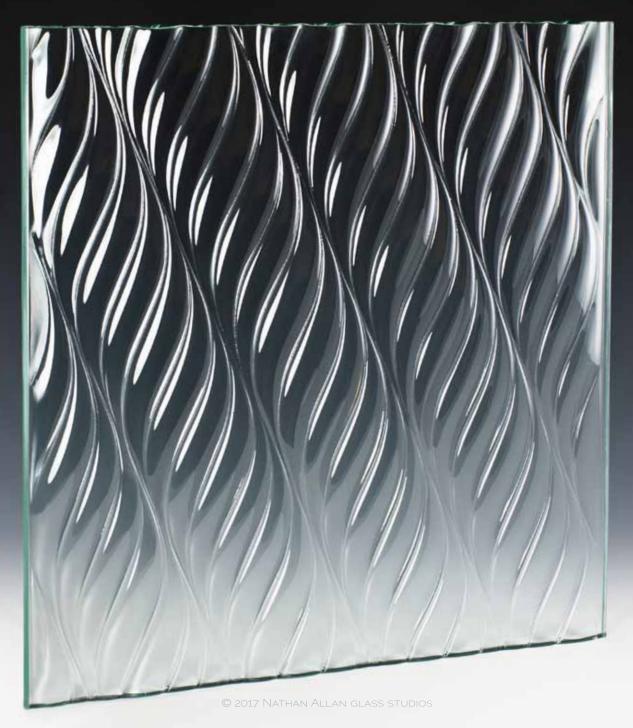

## TORQUES: VIP DECORATIVE GLASS

Torques Architectural Cast Glass, part of Nathan Allan's exclusive Freeform Series, is exciting, new, and the first "texture less" kiln formed glass in our industry. Inspired by nature, the 3D convex shapes of each Torques create distortion opacity. This feature provides privacy while demonstrating an incredibly beautiful Architectural Glass finish. Watch as beauty and elegance come together. Capture the magic, the movement, and the animation of glass with our fluid, organic Torques shapes.

| Application : | Balustrade, Cladding, Dividers, Doors, Partitions, Doors, |
|---------------|-----------------------------------------------------------|
|               | Façade, Feature Walls, Windows                            |
| Collection :  | Freeform                                                  |
| Glass Type :  | Clear / Low Iron                                          |
| Finishes :    | Frosted or Etched                                         |
| Max. Size :   | Panels up to 6'0 x 10'0                                   |
| Thickness :   | 3/8", 1/2"                                                |
| Safety :      | Tempered / Laminated                                      |