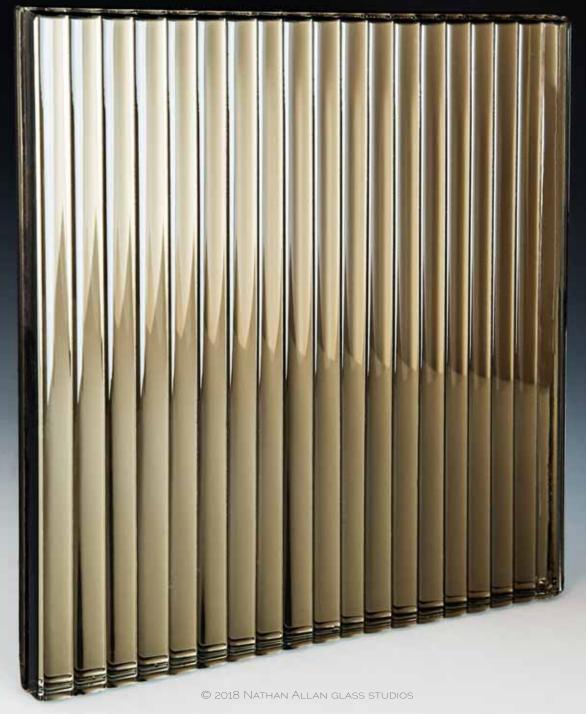

## PRODUCT INFORMATION

Channel Bronze Silvered Glass by Nathan Allan, is now available in Kiln Formed production methods. Our exclusive methods allow us to produce Channel Bronze Silvered Glass in any thickness your project requires, and in panel sizes up to 6'0 x 10'0. With Nathan Allan's flexible production methods, designers and architects can now specify our Channel Bronze Silvered Glass because the extra glass thickness allows for larger sizes, and far more application options. Nathan Allan has just cracked the door wide open, with our latest kiln formed textured glass.

Max. Size: Panels up to 6'0 x 10'0 (1.8 x 3.0 m)

Thickness: 3/8", 1/2" (10mm, 12mm)

Safety: Tempered / Laminated