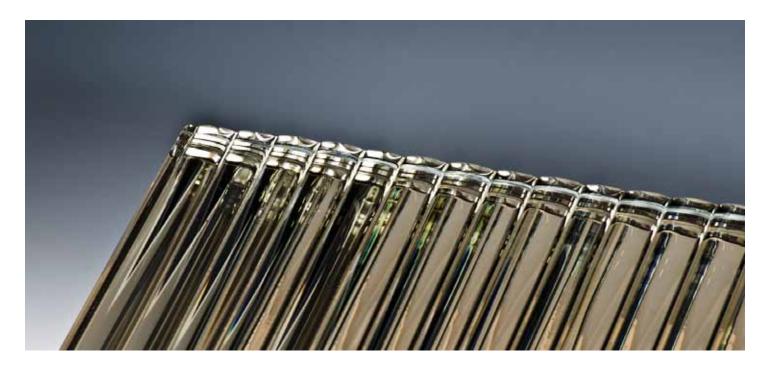

## PRODUCT INFORMATION

Channel Bronze Silvered Glass by Nathan Allan, is now available in Kiln Formed production methods. Our exclusive methods allow us to produce Channel Bronze Silvered Glass in any thickness your project requires, and in panel sizes up to 6'0 x 10'0. With Nathan Allan's flexible production methods, designers and architects can now specify our Channel Bronze Silvered Glass because the extra glass thickness allows for larger sizes, and far more application options. Nathan Allan has just cracked the door wide open, with our latest kiln formed textured glass.

Max. Size: Panels up to 6'0 x 10'0 (1.8 x 3.0 m)

Thickness: 3/8", 1/2" (10mm, 12mm)

Safety: Tempered / Laminated