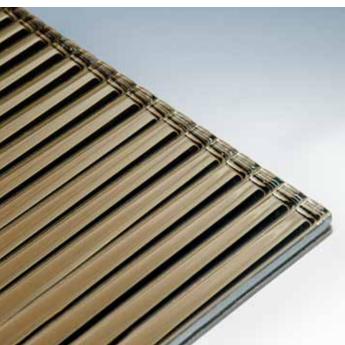

## PRODUCT INFORMATION

Channel Bronze Silvered Glass by Nathan Allan, is now available in Kiln Formed production methods. Our exclusive methods allow us to produce Channel Bronze Silvered Glass in any thickness your project requires, and in panel sizes up to 6'0 x 10'0. With Nathan Allan's flexible production methods, designers and architects can now specify our Channel Bronze Silvered Glass because the extra glass thickness allows for larger sizes, and far more application options. Nathan Allan has just cracked the door wide open, with our latest kiln formed textured glass.

Max. Size: Panels up to 6'0 x 10'0 (1.8 x 3.0 m)

Thickness: 3/8", 1/2" (10mm, 12mm)

Safety: Tempered / Laminated