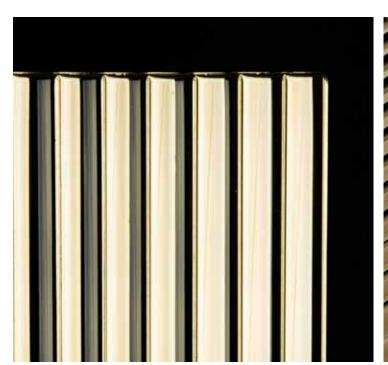

## PRODUCT INFORMATION

Channel Bronze Silvered Glass by Nathan Allan, is now available in Kiln Formed production methods. Our exclusive methods allow us to produce Channel Bronze Silvered Glass in any thickness your project requires, and in panel sizes up to 6'0 x 10'0. With Nathan Allan's flexible production methods, designers and architects can now specify our Channel Bronze Silvered Glass because the extra glass thickness allows for larger sizes, and far more application options. Nathan Allan has just cracked the door wide open, with our latest kiln formed textured glass.

Max. Size: Panels up to 6'0 x 10'0 (1.8 x 3.0 m)

Thickness: 3/8", 1/2" (10mm, 12mm)

Safety: Tempered / Laminated