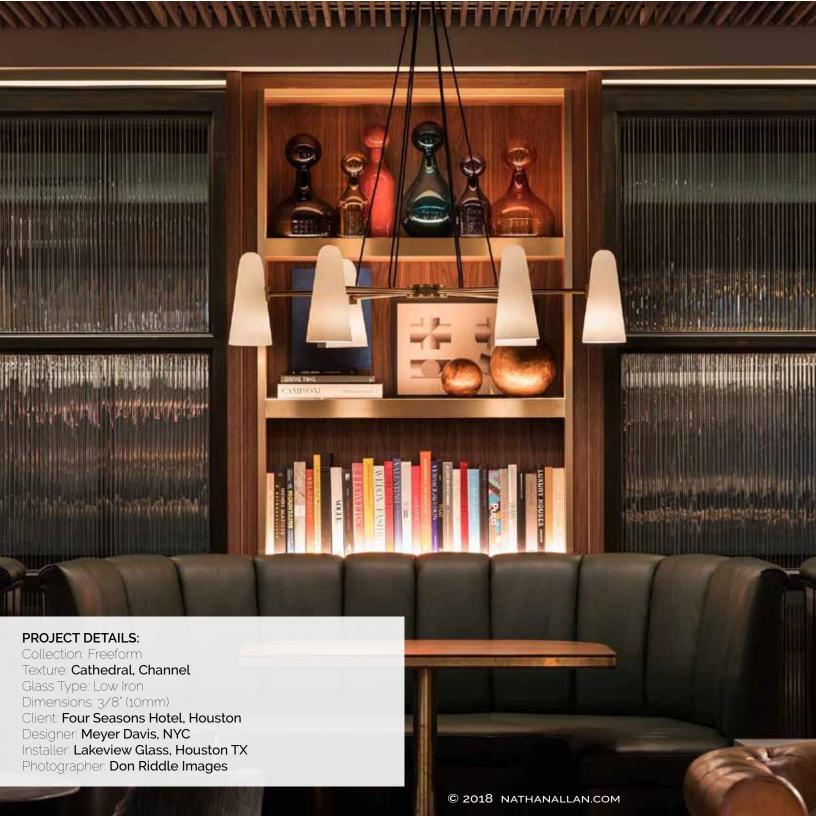

## PROJECT: FOUR SEASONS HOTEL, HOUSTON

© DON RIDDLE IMAGES

## PROJECT DETAILS

## FOUR SEASONS HOTEL, HOUSTON

With Super Bowl 2017 arriving soon, the amazing transformation of the Four Seasons Houston TX, was well underway. However, the hotel was also nearing its completion. This luxury hotel deserved the finest furnishings and Nathan Allan provided a luxurious glass option. For example, our Cathedral Architectural Glass Wall. Notwithstanding, we also provided our beautiful Channel Glass in many locations.