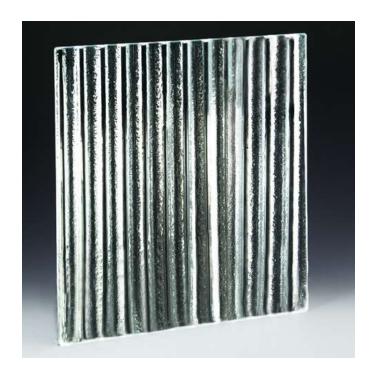

## PRODUCT INFORMATION

Arroyo Clear Silvered Textured Glass combines various architectural glass details into one final portrait. The Linear Flutes are produced in a wide pattern and lightly touched with our Sandstone texture. At the same time, the Flutes are formed into a wavy, corrugated shape, and separated by thin clear lines of pattern. On top of all this, our Arroyo Clear Silvered glass is laminated to a mirror back panel, which highlights and greatly enhances the minute details in the texture. Ideal for all cladding and wall mounting applications, this safety glass can be produced in clear or low iron glass, and in panels up to 5'0 x 10'0.

Application: Cladding, Doors, Feature Walls

Collection: Classic

Series: Directional

Glass Type: Clear / Low Iron, Bronze / Black

Finishes: Frosted or Etched

Color: Lucent, Gemstone

Max. Size: Panels up to 5'0 x 10'0 (1.5 x 3.0 m)

**Thickness**: 5/16, 3/8, 1/2 (8 mm, 10mm, 12 mm)

Safety: Tempered / Laminated

Arroyo Clear Silvered

Arroyo Low Iron Silvered

Arroyo Low Iron