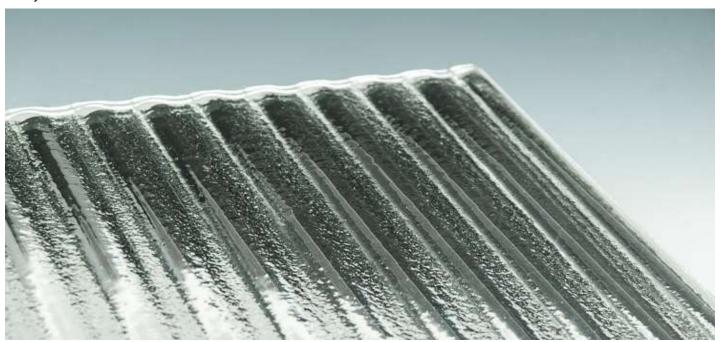

## PRODUCT INFORMATION

Arroyo Clear Silvered Textured Glass combines various architectural glass details into one final portrait. The Linear Flutes are produced in a wide pattern and lightly touched with our Sandstone texture. At the same time, the Flutes are formed into a wavy, corrugated shape, and separated by thin clear lines of pattern. On top of all this, our Arroyo Clear Silvered glass is laminated to a mirror back panel, which highlights and greatly enhances the minute details in the texture. Ideal for all cladding and wall mounting applications, this safety glass can be produced in clear or low iron glass, and in panels up to 5'0 x 10'0.