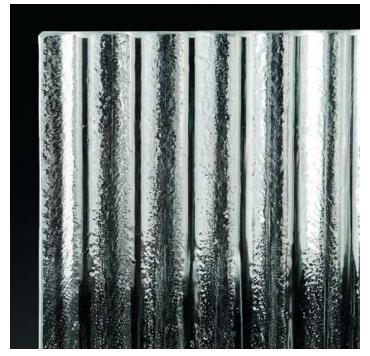

## PRODUCT INFORMATION

Arroyo Clear Silvered Textured Glass combines various architectural glass details into one final portrait. The Linear Flutes are produced in a wide pattern and lightly touched with our Sandstone texture. At the same time, the Flutes are formed into a wavy, corrugated shape, and separated by thin clear lines of pattern. On top of all this, our Arroyo Clear Silvered glass is laminated to a mirror back panel, which highlights and greatly enhances the minute details in the texture. Ideal for all cladding and wall mounting applications, this safety glass can be produced in clear or low iron glass, and in panels up to 5'0 x 10'0.