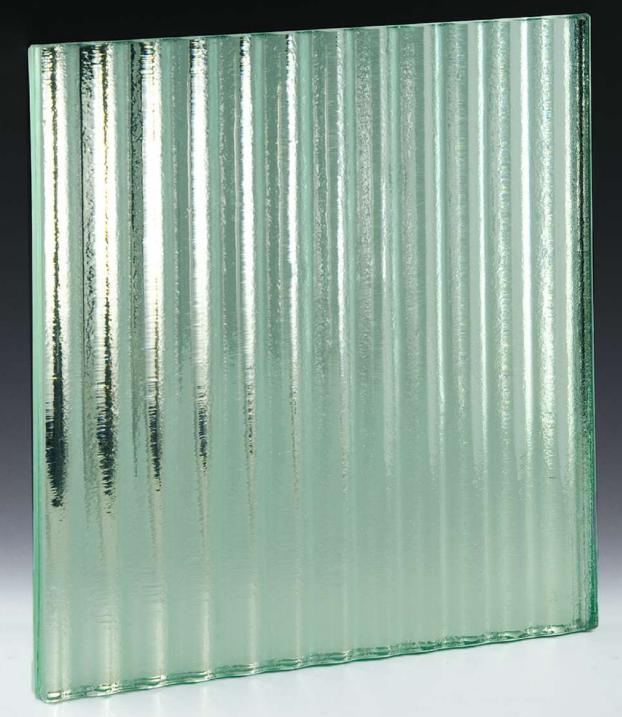

## PRODUCT INFORMATION

Arroyo Clear Silvered Textured Glass combines various architectural glass details into one final portrait. The Linear Flutes are produced in a wide pattern and lightly touched with our Sandstone texture. At the same time, the Flutes are formed into a wavy, corrugated shape, and separated by thin clear lines of pattern. On top of all this, our Arroyo Clear Silvered glass is laminated to a mirror back panel, which highlights and greatly enhances the minute details in the texture. Ideal for all cladding and wall mounting applications, this safety glass can be produced in clear or low iron glass, and in panels up to 5'0 x 10'0.