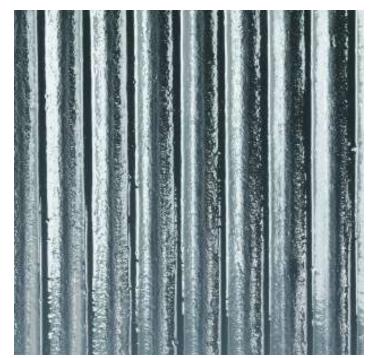

## PRODUCT INFORMATION

Arroyo Clear Silvered Textured Glass combines various architectural glass details into one final portrait. The Linear Flutes are produced in a wide pattern and lightly touched with our Sandstone texture. At the same time, the Flutes are formed into a wavy, corrugated shape, and separated by thin clear lines of pattern. On top of all this, our Arroyo Clear Silvered glass is laminated to a mirror back panel, which highlights and greatly enhances the minute details in the texture. Ideal for all cladding and wall mounting applications, this safety glass can be produced in clear or low iron glass, and in panels up to 5'0 x 10'0.