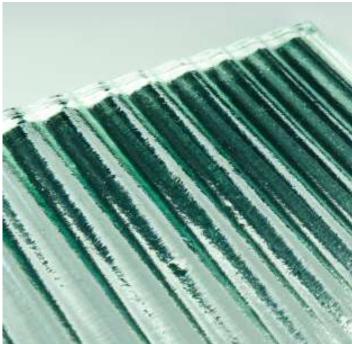

## PRODUCT INFORMATION

Arroyo Clear Silvered Textured Glass combines various architectural glass details into one final portrait. The Linear Flutes are produced in a wide pattern and lightly touched with our Sandstone texture. At the same time, the Flutes are formed into a wavy, corrugated shape, and separated by thin clear lines of pattern. On top of all this, our Arroyo Clear Silvered glass is laminated to a mirror back panel, which highlights and greatly enhances the minute details in the texture. Ideal for all cladding and wall mounting applications, this safety glass can be produced in clear or low iron glass, and in panels up to 5'0 x 10'0.