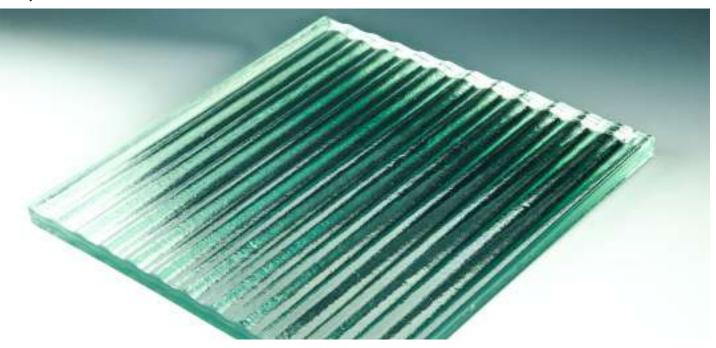

## PRODUCT INFORMATION

Arroyo Clear Silvered Textured Glass combines various architectural glass details into one final portrait. The Linear Flutes are produced in a wide pattern and lightly touched with our Sandstone texture. At the same time, the Flutes are formed into a wavy, corrugated shape, and separated by thin clear lines of pattern. On top of all this, our Arroyo Clear Silvered glass is laminated to a mirror back panel, which highlights and greatly enhances the minute details in the texture. Ideal for all cladding and wall mounting applications, this safety glass can be produced in clear or low iron glass, and in panels up to 5'0 x 10'0.