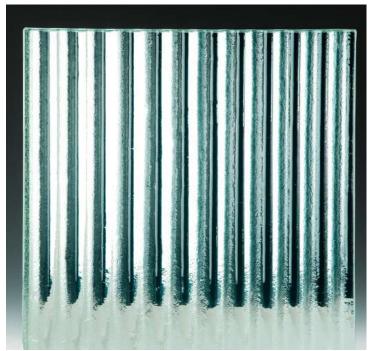

## PRODUCT INFORMATION

Arroyo Clear Silvered Textured Glass combines various architectural glass details into one final portrait. The Linear Flutes are produced in a wide pattern and lightly touched with our Sandstone texture. At the same time, the Flutes are formed into a wavy, corrugated shape, and separated by thin clear lines of pattern. On top of all this, our Arroyo Clear Silvered glass is laminated to a mirror back panel, which highlights and greatly enhances the minute details in the texture. Ideal for all cladding and wall mounting applications, this safety glass can be produced in clear or low iron glass, and in panels up to 5'0 x 10'0.