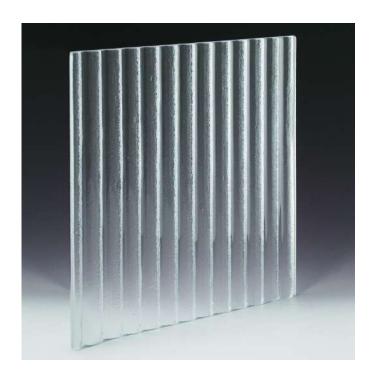

## PRODUCT INFORMATION

Arroyo Clear Silvered Textured Glass combines various architectural glass details into one final portrait. The Linear Flutes are produced in a wide pattern and lightly touched with our Sandstone texture. At the same time, the Flutes are formed into a wavy, corrugated shape, and separated by thin clear lines of pattern. On top of all this, our Arroyo Clear Silvered glass is laminated to a mirror back panel, which highlights and greatly enhances the minute details in the texture. Ideal for all cladding and wall mounting applications, this safety glass can be produced in clear or low iron glass, and in panels up to 5'0 x 10'0.

**Thickness**: 5/16, 3/8, 1/2 (8 mm, 10mm, 12 mm)

Safety: Tempered / Laminated

Arroyo Clear Silvered

Arroyo Low Iron Silvered

Arroyo Low Iron