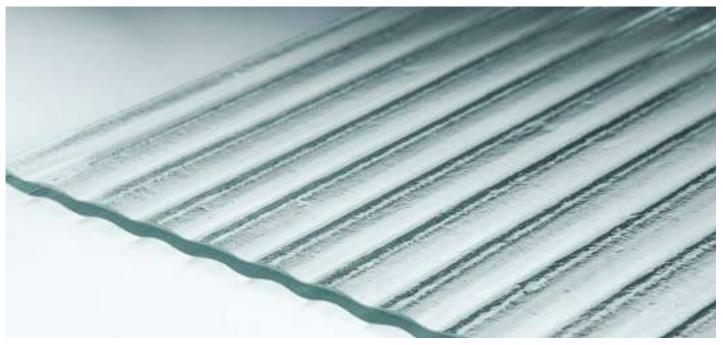

## PRODUCT INFORMATION

Arroyo Clear Silvered Textured Glass combines various architectural glass details into one final portrait. The Linear Flutes are produced in a wide pattern and lightly touched with our Sandstone texture. At the same time, the Flutes are formed into a wavy, corrugated shape, and separated by thin clear lines of pattern. On top of all this, our Arroyo Clear Silvered glass is laminated to a mirror back panel, which highlights and greatly enhances the minute details in the texture. Ideal for all cladding and wall mounting applications, this safety glass can be produced in clear or low iron glass, and in panels up to 5'0 x 10'0.