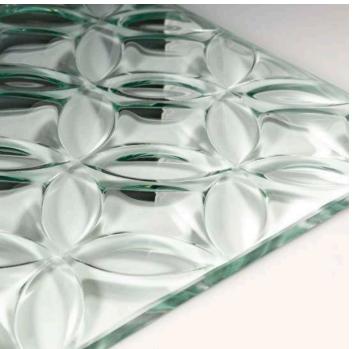

## PRODUCT INFORMATION

Convex Nexus Textured Glass patterns are produced and developed by Nathan Allan Glass Studios in collaboration with the prestigious architectural firms Janson/Goldstein NYC, Front Inc, and Joyce Wang, Hong Kong. Exploiting the potential for enhanced dimensionality in glass, the Convex Architectural Glass is produced in rectangular, square, circular, triangular, and custom pattern shapes. The deep protruding and recessed 3D surfaces, allows for dimensional viewing from both sides. Convex Architectural Glass can be produced in single layer tempered glass panels as well as double layered laminated glass panels. It is available in clear and low-iron glass. Color finishes and privacy coatings are also available.

Application: Balustrade, Cladding, Dividers, Doors, Façades, Feature Walls,

Lighting, Partitions, Storefront, Windows

**Collection**: Josiah J

Series: Convex

Glass Type: Clear / Low Iron, Bronze / Black

Finishes: Frosted or Etched

Color: Lucent, Gemstone, Pearl

Max. Size: Panels up to 5'0 x 10'0 (1.5 x 3.0 m)

Thickness: 5/16, 3/8, 1/2 (8 mm, 10mm, 12 mm)

Safety: Tempered / Laminated

NATHAN ALLAN GLASS STUDIOS BM@NATHANALLAN.COM +1 604,535,8849 NATHANALLAN.COM