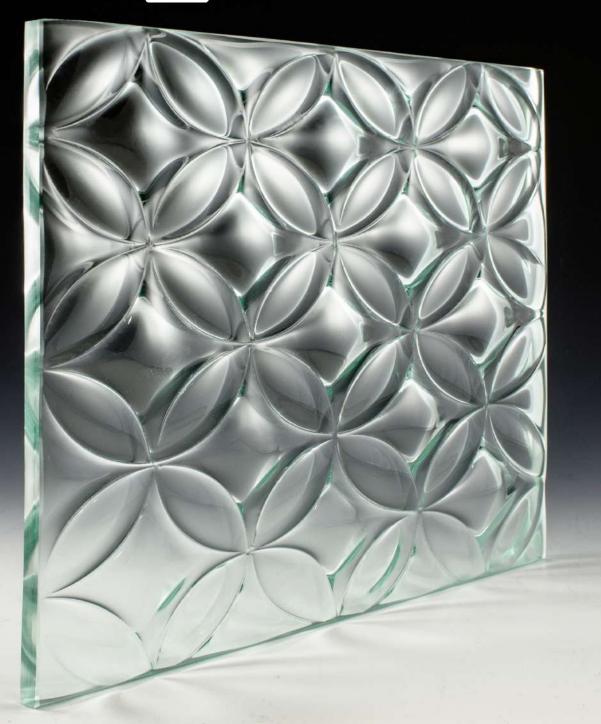

## PRODUCT INFORMATION

Convex Nexus Textured Glass patterns are produced and developed by Nathan Allan Glass Studios in collaboration with the prestigious architectural firms Janson/Goldstein NYC, Front Inc, and Joyce Wang, Hong Kong. Exploiting the potential for enhanced dimensionality in glass, the Convex Architectural Glass is produced in rectangular, square, circular, triangular, and custom pattern shapes. The deep protruding and recessed 3D surfaces, allows for dimensional viewing from both sides. Convex Architectural Glass can be produced in single layer tempered glass panels as well as double layered laminated glass panels. It is available in clear and low-iron glass. Color finishes and privacy coatings are also available.

Application: Balustrade, Cladding, Dividers, Doors, Façades, Feature Walls,

Lighting, Partitions, Storefront, Windows

**Collection**: Josiah J

Series: Convex

Glass Type: Clear / Low Iron, Bronze / Black

Finishes: Frosted or Etched

Color: Lucent, Gemstone, Pearl

Max. Size: Panels up to 5'0 x 10'0 (1.5 x 3.0 m)

Thickness: 5/16, 3/8, 1/2 (8 mm, 10mm, 12 mm)

Safety: Tempered / Laminated

NATHAN ALLAN GLASS STUDIOS BM@NATHANALLAN.COM +1 604,535,8849 NATHANALLAN.COM