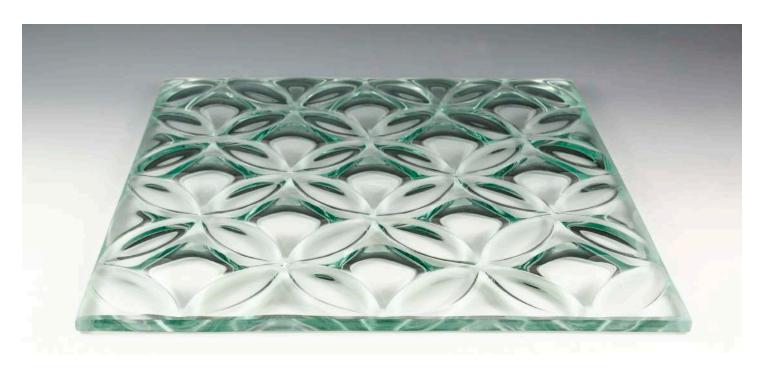

## PRODUCT INFORMATION

Convex Nexus Textured Glass patterns are produced and developed by Nathan Allan Glass Studios in collaboration with the prestigious architectural firms Janson/Goldstein NYC, Front Inc, and Joyce Wang, Hong Kong. Exploiting the potential for enhanced dimensionality in glass, the Convex Architectural Glass is produced in rectangular, square, circular, triangular, and custom pattern shapes. The deep protruding and recessed 3D surfaces, allows for dimensional viewing from both sides. Convex Architectural Glass can be produced in single layer tempered glass panels as well as double layered laminated glass panels. It is available in clear and low-iron glass. Color finishes and privacy coatings are also available.

Application: Balustrade, Cladding, Dividers, Doors, Façades, Feature Walls,

Lighting, Partitions, Storefront, Windows

**Collection**: Josiah J

Series: Convex

Glass Type: Clear / Low Iron, Bronze / Black

Finishes: Frosted or Etched

Color: Lucent, Gemstone, Pearl

Max. Size: Panels up to 5'0 x 10'0 (1.5 x 3.0 m)

Thickness: 5/16, 3/8, 1/2 (8 mm, 10mm, 12 mm)

Safety: Tempered / Laminated

NATHAN ALLAN GLASS STUDIOS BM@NATHANALLAN.COM +1 604,535,8849 NATHANALLAN.COM