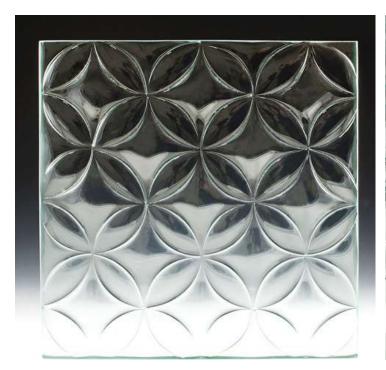

## PRODUCT INFORMATION

Convex Nexus Textured Glass patterns are produced and developed by Nathan Allan Glass Studios in collaboration with the prestigious architectural firms Janson/Goldstein NYC, Front Inc, and Joyce Wang, Hong Kong. Exploiting the potential for enhanced dimensionality in glass, the Convex Architectural Glass is produced in rectangular, square, circular, triangular, and custom pattern shapes. The deep protruding and recessed 3D surfaces, allows for dimensional viewing from both sides. Convex Architectural Glass can be produced in single layer tempered glass panels as well as double layered laminated glass panels. It is available in clear and low-iron glass. Color finishes and privacy coatings are also available.

Application: Balustrade, Cladding, Dividers, Doors, Façades, Feature Walls,

Lighting, Partitions, Storefront, Windows

**Collection**: Josiah J

Series: Convex

Glass Type: Clear / Low Iron, Bronze / Black

Finishes: Frosted or Etched

Color: Lucent, Gemstone, Pearl

Max. Size: Panels up to 5'0 x 10'0 (1.5 x 3.0 m)

Thickness: 5/16, 3/8, 1/2 (8 mm, 10mm, 12 mm)

Safety: Tempered / Laminated

NATHAN ALLAN GLASS STUDIOS BM@NATHANALLAN.COM +1 604,535,8849 NATHANALLAN.COM