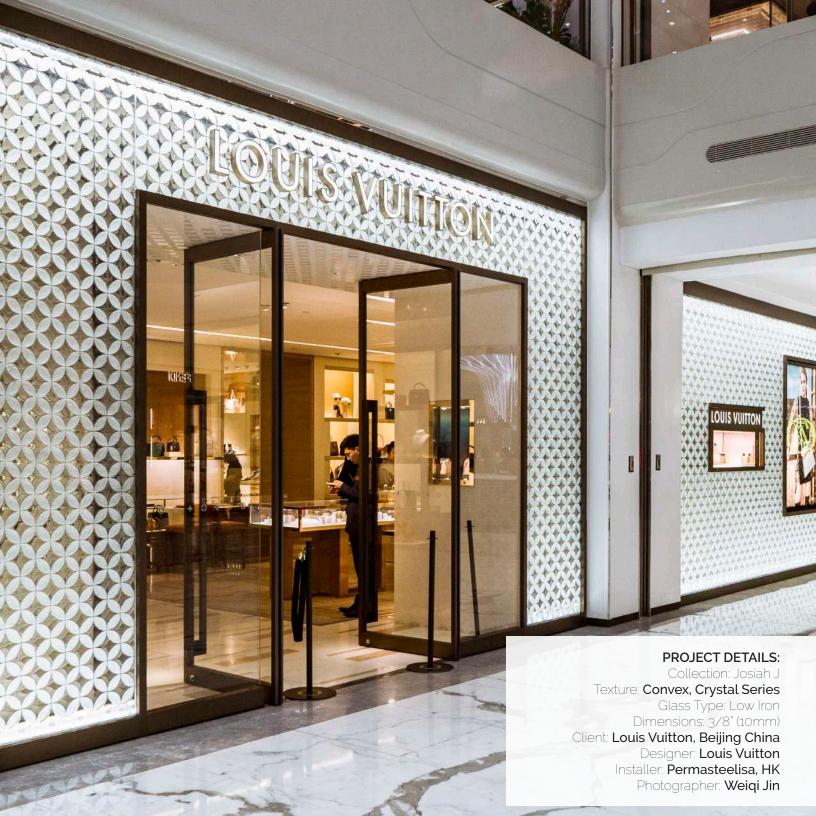

Application: Balustrade, Cladding, Dividers, Doors, Façades, Feature Walls,

Lighting, Partitions, Storefront, Windows

**Collection**: Josiah J

Series: Convex

Glass Type: Clear / Low Iron, Bronze / Black

Finishes: Frosted or Etched

Color: Lucent, Gemstone, Pearl

Max. Size: Panels up to 5'0 x 10'0 (1.5 x 3.0 m)

Thickness: 5/16, 3/8, 1/2 (8 mm, 10mm, 12 mm)

Safety: Tempered / Laminated

NATHAN ALLAN GLASS STUDIOS BM@NATHANALLAN.COM +1 604,535,8849 NATHANALLAN.COM

## PROJECT DETAILS