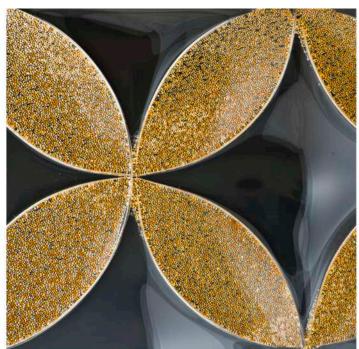

## PRODUCT INFORMATION

Convex Nexus Textured Glass patterns are produced and developed by Nathan Allan Glass Studios in collaboration with the prestigious architectural firms Janson/Goldstein NYC, Front Inc, and Joyce Wang, Hong Kong. Exploiting the potential for enhanced dimensionality in glass, the Convex Architectural Glass is produced in rectangular, square, circular, triangular, and custom pattern shapes. The deep protruding and recessed 3D surfaces, allows for dimensional viewing from both sides. Convex Architectural Glass can be produced in single layer tempered glass panels as well as double layered laminated glass panels. It is available in clear and low-iron glass. Color finishes and privacy coatings are also available.

Application: Balustrade, Cladding, Dividers, Doors, Façades, Feature Walls,

Lighting, Partitions, Storefront, Windows

**Collection**: Josiah J

Series: Convex

Glass Type: Clear / Low Iron, Bronze / Black

Finishes: Frosted or Etched

Color: Lucent, Gemstone, Pearl

Max. Size: Panels up to 5'0 x 10'0 (1.5 x 3.0 m)

Thickness: 5/16, 3/8, 1/2 (8 mm, 10mm, 12 mm)

Safety: Tempered / Laminated

NATHAN ALLAN GLASS STUDIOS BM@NATHANALLAN.COM +1 604,535,8849 NATHANALLAN.COM