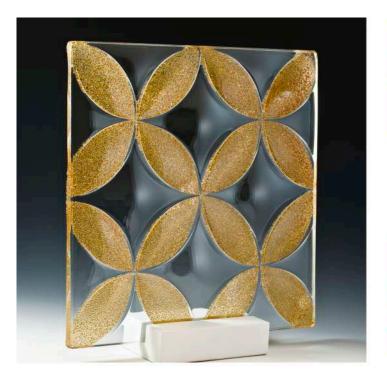

## PRODUCT INFORMATION

Convex Nexus Textured Glass patterns are produced and developed by Nathan Allan Glass Studios in collaboration with the prestigious architectural firms Janson/Goldstein NYC, Front Inc, and Joyce Wang, Hong Kong. Exploiting the potential for enhanced dimensionality in glass, the Convex Architectural Glass is produced in rectangular, square, circular, triangular, and custom pattern shapes. The deep protruding and recessed 3D surfaces, allows for dimensional viewing from both sides. Convex Architectural Glass can be produced in single layer tempered glass panels as well as double layered laminated glass panels. It is available in clear and low-iron glass. Color finishes and privacy coatings are also available.

Application: Balustrade, Cladding, Dividers, Doors, Façades, Feature Walls,

Lighting, Partitions, Storefront, Windows

**Collection**: Josiah J

Series: Convex

Glass Type: Clear / Low Iron, Bronze / Black

Finishes: Frosted or Etched

Color: Lucent, Gemstone, Pearl

Max. Size: Panels up to 5'0 x 10'0 (1.5 x 3.0 m)

Thickness: 5/16, 3/8, 1/2 (8 mm, 10mm, 12 mm)

Safety: Tempered / Laminated

NATHAN ALLAN GLASS STUDIOS BM@NATHANALLAN.COM +1 604,535,8849 NATHANALLAN.COM