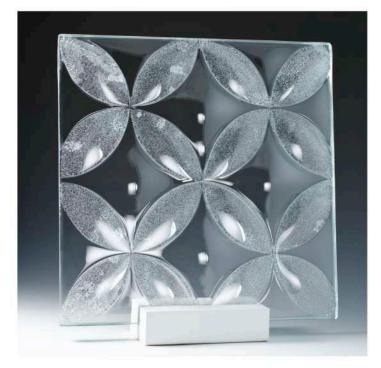

## PRODUCT INFORMATION

Convex Nexus Textured Glass patterns are produced and developed by Nathan Allan Glass Studios in collaboration with the prestigious architectural firms Janson/Goldstein NYC, Front Inc, and Joyce Wang, Hong Kong. Exploiting the potential for enhanced dimensionality in glass, the Convex Architectural Glass is produced in rectangular, square, circular, triangular, and custom pattern shapes. The deep protruding and recessed 3D surfaces, allows for dimensional viewing from both sides. Convex Architectural Glass can be produced in single layer tempered glass panels as well as double layered laminated glass panels. It is available in clear and low-iron glass. Color finishes and privacy coatings are also available.

Application: Balustrade, Cladding, Dividers, Doors, Façades, Feature Walls,

Lighting, Partitions, Storefront, Windows

**Collection**: Josiah J

Series: Convex

Glass Type: Clear / Low Iron, Bronze / Black

Finishes: Frosted or Etched

Color: Lucent, Gemstone, Pearl

Max. Size: Panels up to 5'0 x 10'0 (1.5 x 3.0 m)

Thickness: 5/16, 3/8, 1/2 (8 mm, 10mm, 12 mm)

Safety: Tempered / Laminated

NATHAN ALLAN GLASS STUDIOS BM@NATHANALLAN.COM +1 604,535,8849 NATHANALLAN.COM