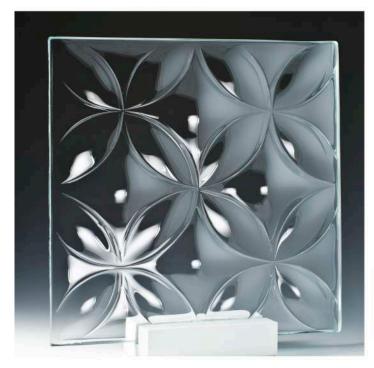

## PRODUCT INFORMATION

Convex Nexus Textured Glass patterns are produced and developed by Nathan Allan Glass Studios in collaboration with the prestigious architectural firms Janson/Goldstein NYC, Front Inc, and Joyce Wang, Hong Kong. Exploiting the potential for enhanced dimensionality in glass, the Convex Architectural Glass is produced in rectangular, square, circular, triangular, and custom pattern shapes. The deep protruding and recessed 3D surfaces, allows for dimensional viewing from both sides. Convex Architectural Glass can be produced in single layer tempered glass panels as well as double layered laminated glass panels. It is available in clear and low-iron glass. Color finishes and privacy coatings are also available.

Application: Balustrade, Cladding, Dividers, Doors, Façades, Feature Walls,

Lighting, Partitions, Storefront, Windows

**Collection**: Josiah J

Series: Convex

Glass Type: Clear / Low Iron, Bronze / Black

Finishes: Frosted or Etched

Color: Lucent, Gemstone, Pearl

Max. Size: Panels up to 5'0 x 10'0 (1.5 x 3.0 m)

Thickness: 5/16, 3/8, 1/2 (8 mm, 10mm, 12 mm)

Safety: Tempered / Laminated

NATHAN ALLAN GLASS STUDIOS BM@NATHANALLAN.COM +1 604,535,8849 NATHANALLAN.COM