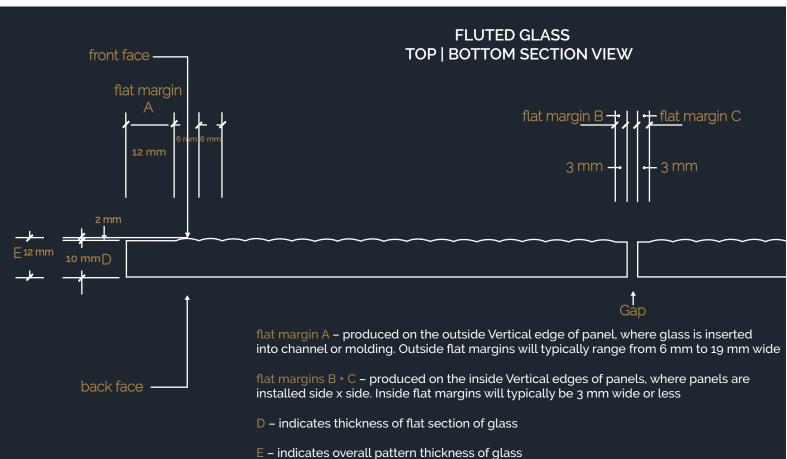

## FLUTED GLASS PROFILE, SECTION VIEW

(Please note that the pattern thickness depth can vary slightly, from 1mm to 2mm, on some panels)

| MAXIMUM PANEL SIZE      | FEET                                                                                                                                                                                                     | METERS                                                                                                                                                              |               |               |  |
|-------------------------|----------------------------------------------------------------------------------------------------------------------------------------------------------------------------------------------------------|---------------------------------------------------------------------------------------------------------------------------------------------------------------------|---------------|---------------|--|
| Annealed or Tempered    | 5 × 10                                                                                                                                                                                                   | 1.5 × 3.0                                                                                                                                                           |               |               |  |
| GLASS TYPES / THICKNESS | 1/4"<br>6 MM                                                                                                                                                                                             | 5/16"<br>8 MM                                                                                                                                                       | 3/8"<br>10 MM | 1/2"<br>12 MM |  |
| Clear                   |                                                                                                                                                                                                          |                                                                                                                                                                     | •             |               |  |
| Low Iron                | •                                                                                                                                                                                                        | •                                                                                                                                                                   | •             | •             |  |
| Black                   | •                                                                                                                                                                                                        |                                                                                                                                                                     | •             | •             |  |
| Bronze                  | •                                                                                                                                                                                                        |                                                                                                                                                                     | •             | •             |  |
| Edgework                | Machine flat polished                                                                                                                                                                                    |                                                                                                                                                                     |               |               |  |
| Color Finishes          | Lucent, Pearl                                                                                                                                                                                            |                                                                                                                                                                     |               |               |  |
| Privacy Finishes        | Frosted, Etched                                                                                                                                                                                          |                                                                                                                                                                     |               |               |  |
| Safety                  | Tempered, Laminated                                                                                                                                                                                      |                                                                                                                                                                     |               |               |  |
| Cleaning                | Our glass products can be cleaned with liquid cleaners and paper towels, or soft clothes. Liquid cleaners with out ammonia will help reduce streaks on the glass. Avoid all abrasive cleaning materials. |                                                                                                                                                                     |               |               |  |
| Flat Margins            | Interio                                                                                                                                                                                                  | Outside Vertical Edges – from 1/4" to 3/4" (6mm to 19mm).<br>Interior Vertical Edges – 1/8" to 1/4" (4mm to 6mm).<br>op & Bottom Edges – 1/4" to 3/4" (6mm to 19mm) |               |               |  |
| Pattern Details         |                                                                                                                                                                                                          | Individual Flutes are 1/4" (6mm) wide. Back surface is flat. Flutes can run in vertical or horizontal direction.                                                    |               |               |  |
|                         |                                                                                                                                                                                                          |                                                                                                                                                                     |               |               |  |