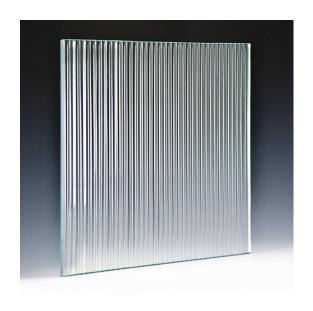

## PRODUCT INFORMATION

Fluted Architectural Cast Glass. Included in Nathan Allan's exclusive Freeform Series, Fluted Glass is one of 6 new "texture less" kiln formed glass designs. Texture-less designs are a first in our industry, and exclusively created by Nathan Allan. Inspired by ancestral Architecture, Fluted is in our family of Linear Architectural patterns. Free-forming Flutes are created within this design, each at 1/4" (6mm) wide. Each flute is separated by a thin, continuous crease, which helps to define the individual flutes. The front convex surface of each flute provides an interesting 3-Dimensional design and privacy effect within this elegant linear design.

The back surface of our Fluted Architectural Cast Glass is concaved, and also provides a unique appearance and privacy effect. Light will travel through the glass, enhancing the pattern details and amplifying the rich, black color. This Classic Architectural pattern is once again bringing life to historical designs.