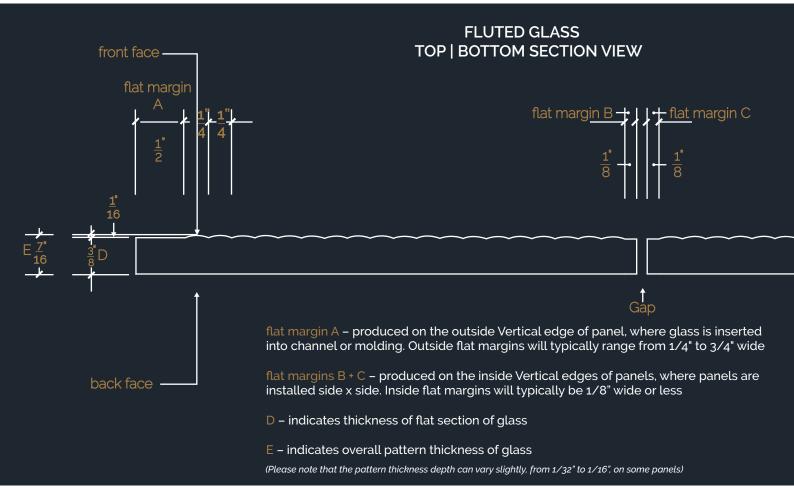

## FLUTED GLASS PROFILE, SECTION VIEW

(Please note that the pattern thickness depth can vary slightly, from 1mm to 2mm, on some panels)

| MAXIMUM PANEL SIZE      | FEET                                                                                                                                                                                                     | METERS                                                                                                                                                              |               |               |  |
|-------------------------|----------------------------------------------------------------------------------------------------------------------------------------------------------------------------------------------------------|---------------------------------------------------------------------------------------------------------------------------------------------------------------------|---------------|---------------|--|
| Annealed or Tempered    | 5 × 10                                                                                                                                                                                                   | 1.5 × 3.0                                                                                                                                                           |               |               |  |
| GLASS TYPES / THICKNESS | 1/4"<br>6 MM                                                                                                                                                                                             | 5/16"<br>8 MM                                                                                                                                                       | 3/8"<br>10 MM | 1/2"<br>12 MM |  |
| Clear                   |                                                                                                                                                                                                          |                                                                                                                                                                     | •             |               |  |
| Low Iron                | •                                                                                                                                                                                                        | •                                                                                                                                                                   | •             | •             |  |
| Black                   | •                                                                                                                                                                                                        |                                                                                                                                                                     | •             | •             |  |
| Bronze                  | •                                                                                                                                                                                                        |                                                                                                                                                                     | •             | •             |  |
| Edgework                | Machine flat polished                                                                                                                                                                                    |                                                                                                                                                                     |               |               |  |
| Color Finishes          | Lucent, Pearl                                                                                                                                                                                            |                                                                                                                                                                     |               |               |  |
| Privacy Finishes        | Frosted, Etched                                                                                                                                                                                          |                                                                                                                                                                     |               |               |  |
| Safety                  | Tempered, Laminated                                                                                                                                                                                      |                                                                                                                                                                     |               |               |  |
| Cleaning                | Our glass products can be cleaned with liquid cleaners and paper towels, or soft clothes. Liquid cleaners with out ammonia will help reduce streaks on the glass. Avoid all abrasive cleaning materials. |                                                                                                                                                                     |               |               |  |
| Flat Margins            | Interio                                                                                                                                                                                                  | Outside Vertical Edges – from 1/4" to 3/4" (6mm to 19mm).<br>Interior Vertical Edges – 1/8" to 1/4" (4mm to 6mm).<br>op & Bottom Edges – 1/4" to 3/4" (6mm to 19mm) |               |               |  |
| Pattern Details         |                                                                                                                                                                                                          | Individual Flutes are 1/4" (6mm) wide. Back surface is flat. Flutes can run in vertical or horizontal direction.                                                    |               |               |  |
|                         |                                                                                                                                                                                                          |                                                                                                                                                                     |               |               |  |