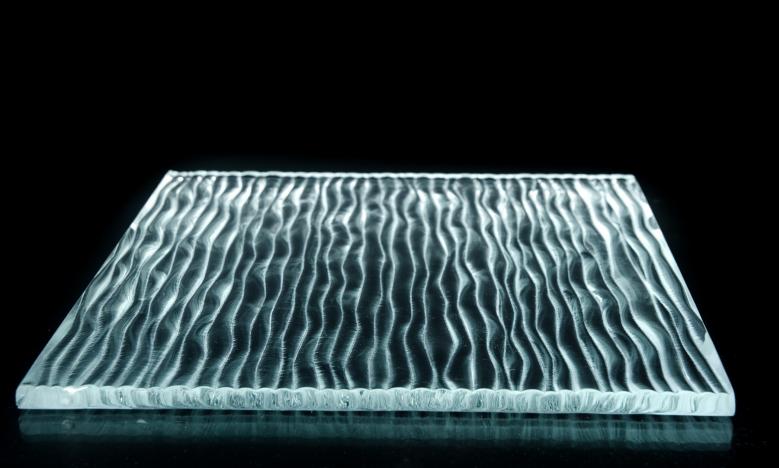

## PRODUCT INFORMATION

Rush Textured Glass. Rush Textured Glass is designed to simulate the stirring flow of moving water. Whether one is observing a fast, rippling effect of ocean water as the tide comes in. Or picturing the downpour of a rain storm against a window, Rush invokes the mesmerizing movement of water which can be so encapsulating. This new, texture less, clear design is the result of a unique custom mold creation, which previously was only available in straight linear patterns.