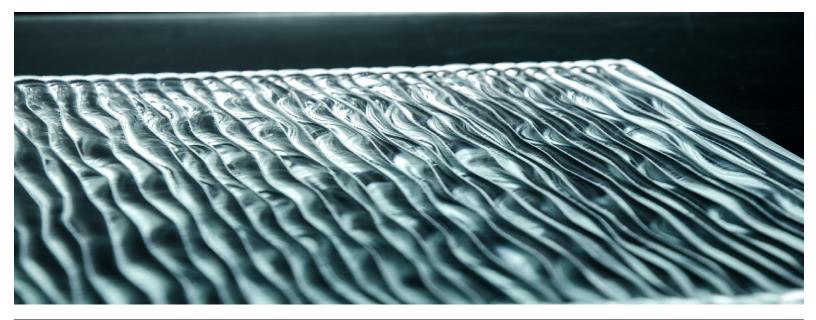

## PRODUCT INFORMATION

Rush Textured Glass. Rush Textured Glass is designed to simulate the stirring flow of moving water. Whether one is observing a fast, rippling effect of ocean water as the tide comes in. Or picturing the downpour of a rain storm against a window, Rush invokes the mesmerizing movement of water which can be so encapsulating. This new, texture less, clear design is the result of a unique custom mold creation, which previously was only available in straight linear patterns.