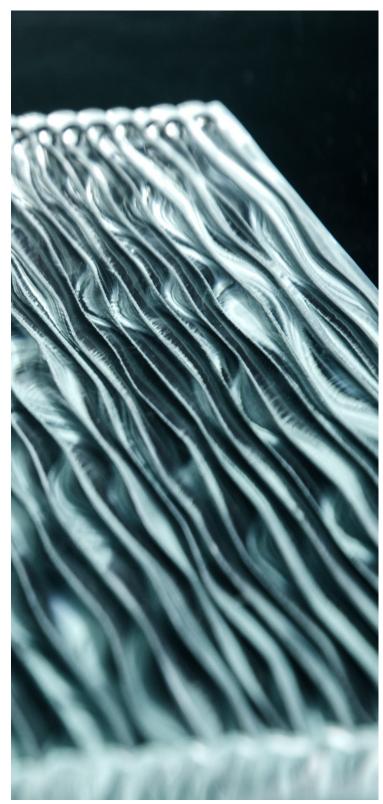

## PRODUCT INFORMATION

Rush Textured Glass. Rush Textured Glass is designed to simulate the stirring flow of moving water. Whether one is observing a fast, rippling effect of ocean water as the tide comes in. Or picturing the downpour of a rain storm against a window, Rush invokes the mesmerizing movement of water which can be so encapsulating. This new, texture less, clear design is the result of a unique custom mold creation, which previously was only available in straight linear patterns.