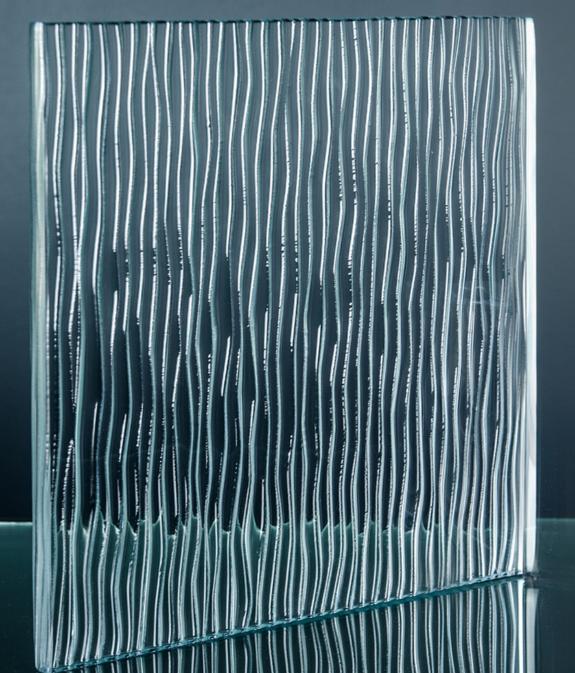

## PRODUCT INFORMATION

Rush Textured Glass. Rush Textured Glass is designed to simulate the stirring flow of moving water. Whether one is observing a fast, rippling effect of ocean water as the tide comes in. Or picturing the downpour of a rain storm against a window, Rush invokes the mesmerizing movement of water which can be so encapsulating. This new, texture less, clear design is the result of a unique custom mold creation, which previously was only available in straight linear patterns.