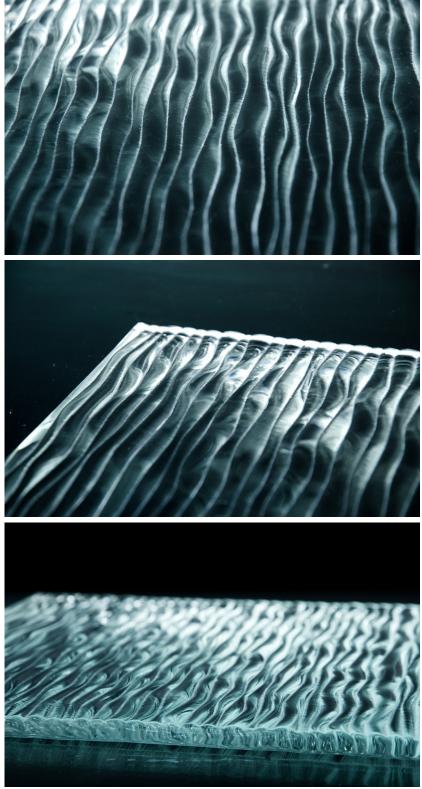

## PRODUCT INFORMATION

Rush Textured Glass. Rush Textured Glass is designed to simulate the stirring flow of moving water. Whether one is observing a fast, rippling effect of ocean water as the tide comes in. Or picturing the downpour of a rain storm against a window, Rush invokes the mesmerizing movement of water which can be so encapsulating. This new, texture less, clear design is the result of a unique custom mold creation, which previously was only available in straight linear patterns.

## **Rush Textured Glass**

NATHAN ALLAN GLASS STUDIOS