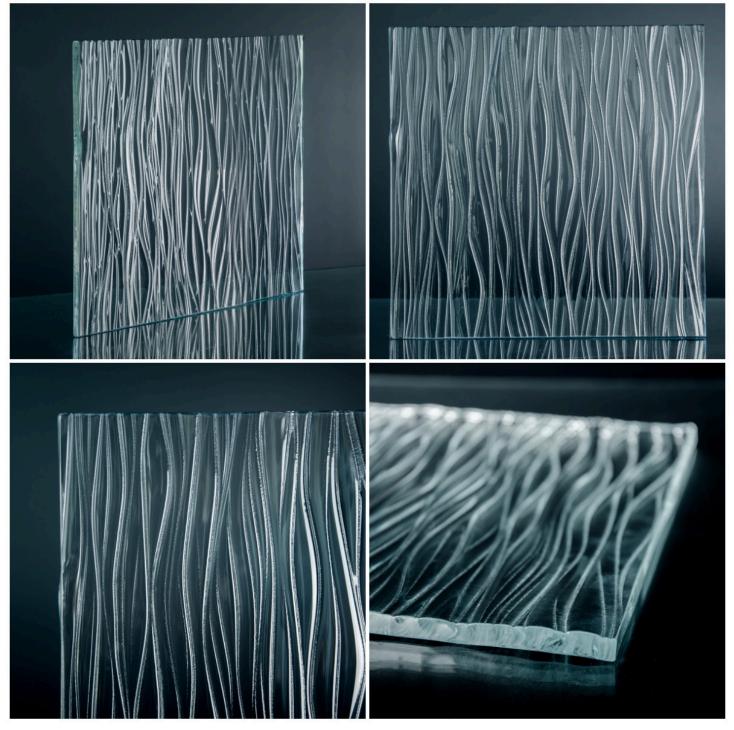

## PRODUCT INFORMATION

Rush XL Textured Glass is a bolder version of our original "Rush" creation. Designed to also simulate the stirring flow of moving water, Rush XL provide the more obvious and largesse pattern, for those who prefer greater scope. Whether one is observing a fast, rippling effect of ocean water as the tide comes in. Or picturing the downpour of a rain storm against a window, Rush XL invokes the mesmerizing movement of water which can be so encapsulating. This new, texture less, clear design is the result of a unique custom mold creation, which previously was only available in straight linear patterns.

## Rush XL Textured Glass

NATHAN ALLAN GLASS STUDIOS