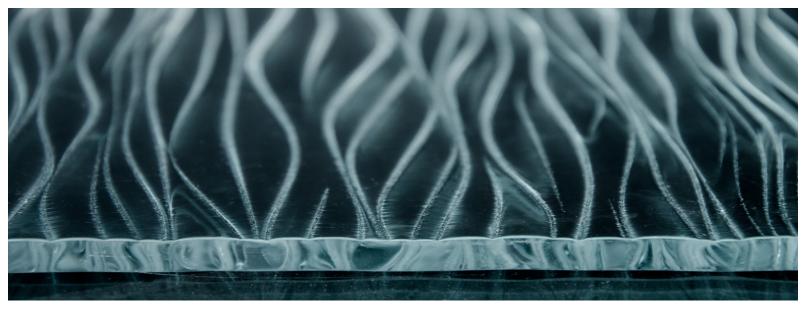

## PRODUCT INFORMATION

Rush XL Textured Glass is a bolder version of our original "Rush" creation. Designed to also simulate the stirring flow of moving water, Rush XL provide the more obvious and largesse pattern, for those who prefer greater scope. Whether one is observing a fast, rippling effect of ocean water as the tide comes in. Or picturing the downpour of a rain storm against a window, Rush XL invokes the mesmerizing movement of water which can be so encapsulating. This new, texture less, clear design is the result of a unique custom mold creation, which previously was only available in straight linear patterns.

## Rush XL Textured Glass

NATHAN ALLAN GLASS STUDIOS