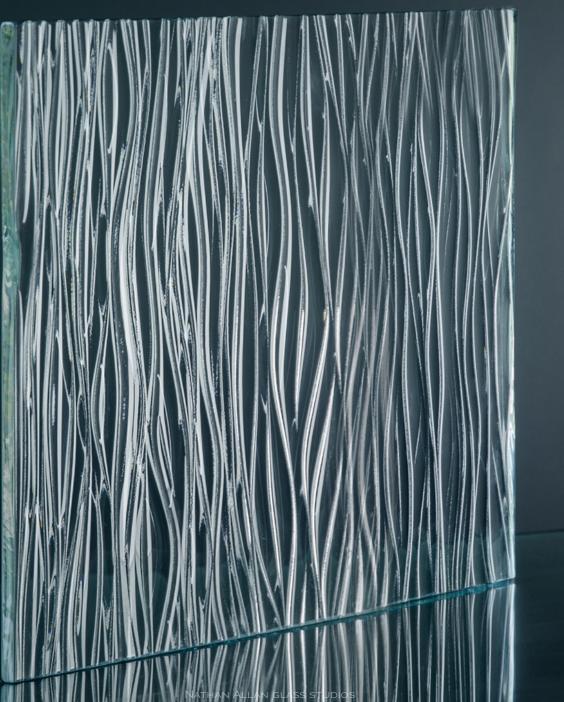

## PRODUCT INFORMATION

Rush XL Textured Glass is a bolder version of our original "Rush" creation. Designed to also simulate the stirring flow of moving water, Rush XL provide the more obvious and largesse pattern, for those who prefer greater scope. Whether one is observing a fast, rippling effect of ocean water as the tide comes in. Or picturing the downpour of a rain storm against a window, Rush XL invokes the mesmerizing movement of water which can be so encapsulating. This new, texture less, clear design is the result of a unique custom mold creation, which previously was only available in straight linear patterns.

## Rush XL Textured Glass

NATHAN ALLAN GLASS STUDIOS