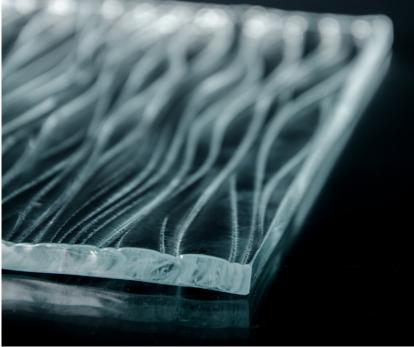

## PRODUCT INFORMATION

Rush XL Textured Glass is a bolder version of our original "Rush" creation. Designed to also simulate the stirring flow of moving water, Rush XL provide the more obvious and largesse pattern, for those who prefer greater scope. Whether one is observing a fast, rippling effect of ocean water as the tide comes in. Or picturing the downpour of a rain storm against a window, Rush XL invokes the mesmerizing movement of water which can be so encapsulating. This new, texture less, clear design is the result of a unique custom mold creation, which previously was only available in straight linear patterns.

## Rush XL Textured Glass

NATHAN ALLAN GLASS STUDIOS