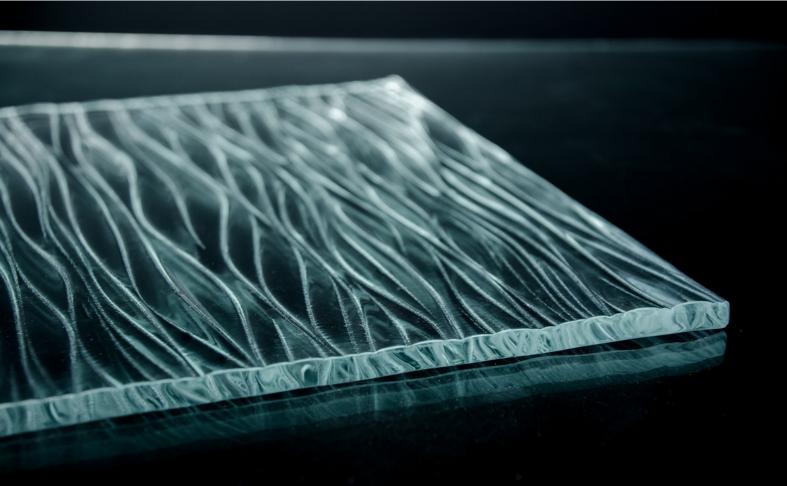

## PRODUCT INFORMATION

Rush XL Textured Glass is a bolder version of our original "Rush" creation. Designed to also simulate the stirring flow of moving water, Rush XL provide the more obvious and largesse pattern, for those who prefer greater scope. Whether one is observing a fast, rippling effect of ocean water as the tide comes in. Or picturing the downpour of a rain storm against a window, Rush XL invokes the mesmerizing movement of water which can be so encapsulating. This new, texture less, clear design is the result of a unique custom mold creation, which previously was only available in straight linear patterns.

## Rush XL Textured Glass

NATHAN ALLAN GLASS STUDIOS