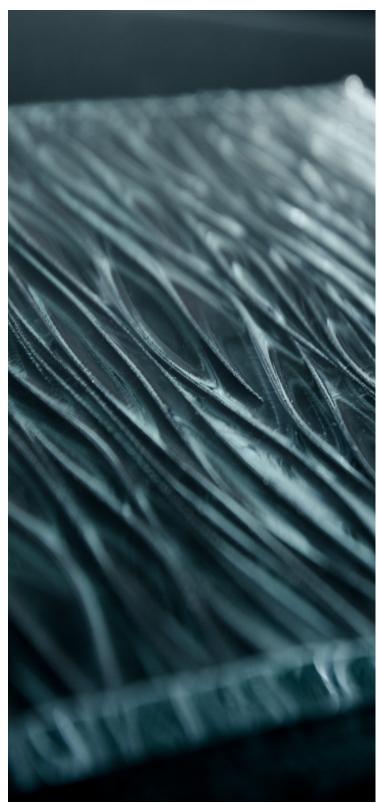

## PRODUCT INFORMATION

Rush XL Textured Glass is a bolder version of our original "Rush" creation. Designed to also simulate the stirring flow of moving water, Rush XL provide the more obvious and largesse pattern, for those who prefer greater scope. Whether one is observing a fast, rippling effect of ocean water as the tide comes in. Or picturing the downpour of a rain storm against a window, Rush XL invokes the mesmerizing movement of water which can be so encapsulating. This new, texture less, clear design is the result of a unique custom mold creation, which previously was only available in straight linear patterns.

## Rush XL Textured Glass

NATHAN ALLAN GLASS STUDIOS