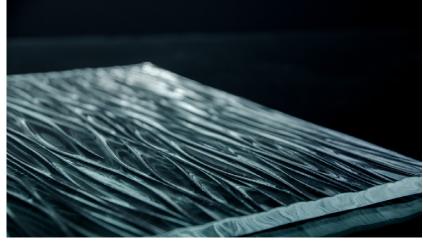

## PRODUCT INFORMATION

Rush XL Textured Glass is a bolder version of our original "Rush" creation. Designed to also simulate the stirring flow of moving water, Rush XL provide the more obvious and largesse pattern, for those who prefer greater scope. Whether one is observing a fast, rippling effect of ocean water as the tide comes in. Or picturing the downpour of a rain storm against a window, Rush XL invokes the mesmerizing movement of water which can be so encapsulating. This new, texture less, clear design is the result of a unique custom mold creation, which previously was only available in straight linear patterns.

## Rush XL Textured Glass

NATHAN ALLAN GLASS STUDIOS