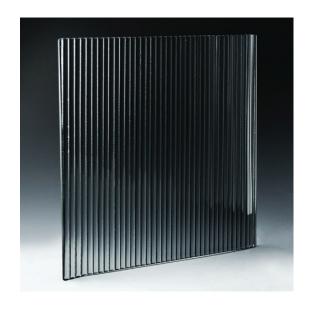

## PRODUCT INFORMATION

Fluted Black Architectural Cast Glass. Included in Nathan Allan's exclusive Freeform Series, Fluted Black Glass is one of 6 new "texture less" kiln formed glass designs. Textureless designs are a first in our industry, and exclusively created by Nathan Allan. Inspired by ancestral Architecture, Fluted Black is in our family of Linear Architectural patterns. Free-forming Flutes are created within this design, each at 1/4" (6mm) wide. Each flute is separated by a thin, continuous crease, which helps to define the individual flutes. The front convex surface of each flute provides an interesting 3-Dimensional design and privacy effect within this elegant linear design.

The back surface of our Fluted Black Architectural Cast Glass is concaved, and also provides a unique appearance and privacy effect. Light will travel through the glass, enhancing the pattern details and amplifying the rich, black color. This Classic Architectural pattern is once again bringing life to historical designs.