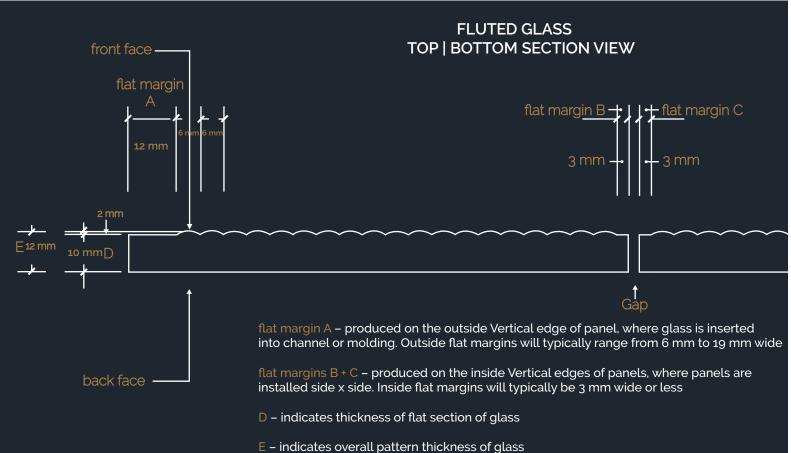

## FLUTED GLASS PROFILE, SECTION VIEW

(Please note that the pattern thickness depth can vary slightly, from 1mm to 2mm, on some panels)