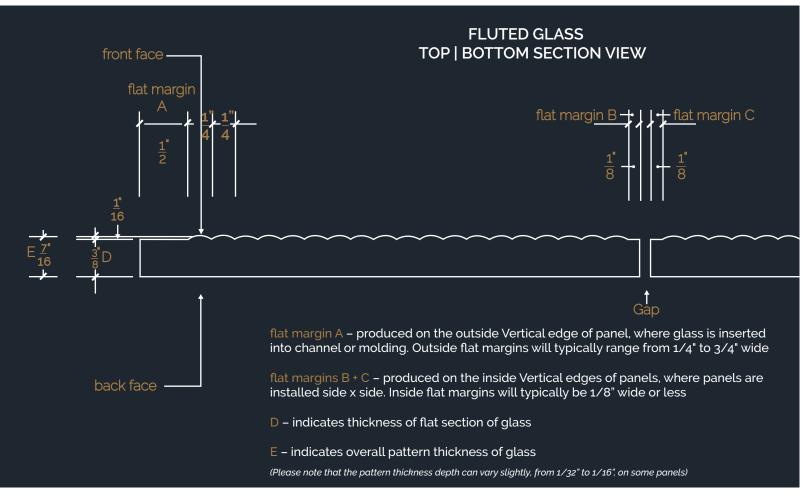

## FLUTED GLASS PROFILE, SECTION VIEW

(Please note that the pattern thickness depth can vary slightly, from 1mm to 2mm, on some panels)