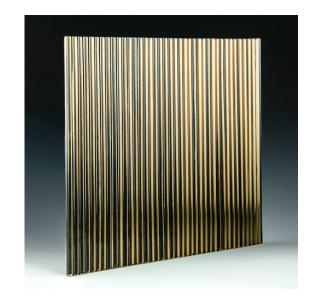

## FLUTED BRONZE SILVERED

## PRODUCT INFORMATION

Fluted Bronze Silvered Architectural Cast Glass, part of Nathan Allan's exclusive Freeform Series, is the first "texture less" kiln formed glass in our industry. Inspired by ancestral Architecture, Fluted Bronze Silvered is one of many linear designs, newly created by Nathan Allan. Freeforming Flutes are created within this design, each at 1/4" (6mm) wide. Each flute is separated by a thin, textured, continuous crease. The 3D convex surface of each flute provides a unique, contrasting privacy within the elegant linear design. This Classic Architectural pattern is once again bringing life to historical designs.