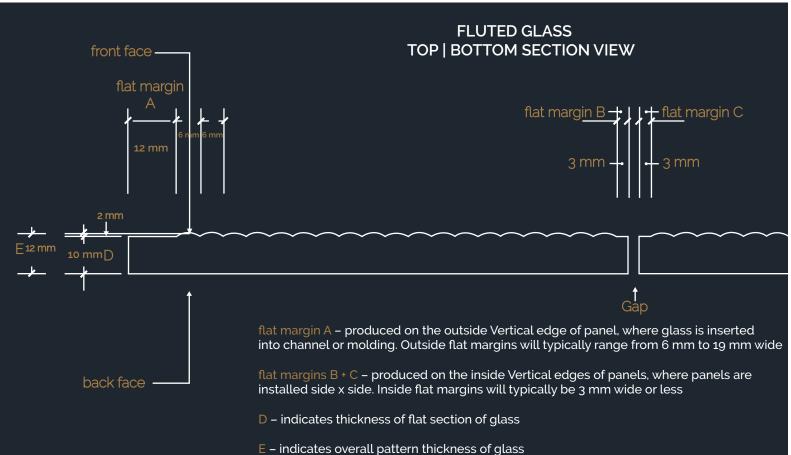

## FLUTED GLASS PROFILE, SECTION VIEW

(Please note that the pattern thickness depth can vary slightly, from 1mm to 2mm, on some panels)