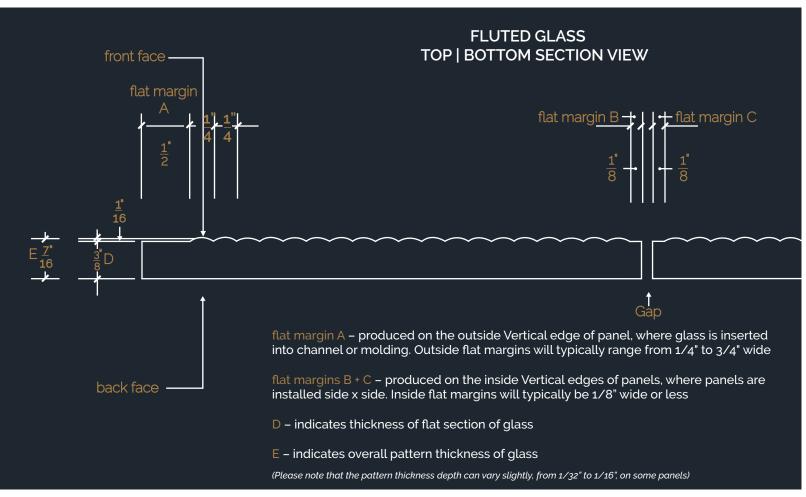

## FLUTED GLASS PROFILE, SECTION VIEW

(Please note that the pattern thickness depth can vary slightly, from 1mm to 2mm, on some panels)