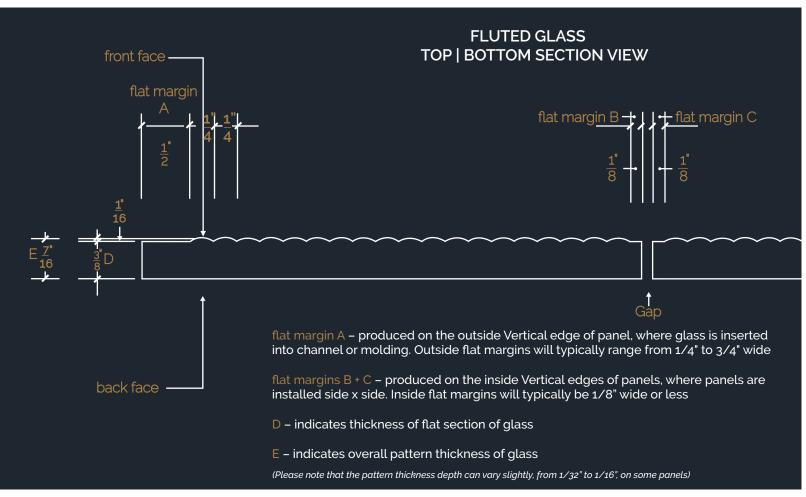

| MAXIMUM PANEL SIZE      | FEET         | METERS                                                                                                                                                                                                   |               |  |
|-------------------------|--------------|----------------------------------------------------------------------------------------------------------------------------------------------------------------------------------------------------------|---------------|--|
| Annealed or Tempered    | 5 x 10       | 1.5 × 3.0                                                                                                                                                                                                |               |  |
| GLASS TYPES / THICKNESS | 1/4"<br>6 MM | 3/8"<br>10 MM                                                                                                                                                                                            | 1/2"<br>12 MM |  |
| Clear                   |              |                                                                                                                                                                                                          |               |  |
| Low Iron                | •            | •                                                                                                                                                                                                        | •             |  |
| Black                   | •            | •                                                                                                                                                                                                        | •             |  |
| Bronze                  | •            | •                                                                                                                                                                                                        | •             |  |
| Edgework                | Machi        | Machine flat polished                                                                                                                                                                                    |               |  |
| Color Finishes          | Lucen        | Lucent, Pearl                                                                                                                                                                                            |               |  |
| Privacy Finishes        | Froste       | Frosted, Etched                                                                                                                                                                                          |               |  |
| Safety                  | Tempe        | Tempered, Laminated                                                                                                                                                                                      |               |  |
| Cleaning                | towels       | Our glass products can be cleaned with liquid cleaners and paper towels, or soft clothes. Liquid cleaners with out ammonia will help reduce streaks on the glass. Avoid all abrasive cleaning materials. |               |  |
| Flat Margins            | Interior     | Outside Vertical Edges – from 1/4" to 3/4" (6mm to 19mm).<br>Interior Vertical Edges – 1/8" to 1/4" (4mm to 6mm).<br>op & Bottom Edges – 1/4" to 3/4" (6mm to 19mm)                                      |               |  |
| Pattern Details         |              | Individual Flutes are 1/4" (6mm) wide. Back surface is flat. Flutes can run in vertical or horizontal direction.                                                                                         |               |  |

## FLUTED GLASS PROFILE, SECTION VIEW

(Please note that the pattern thickness depth can vary slightly, from 1mm to 2mm, on some panels)