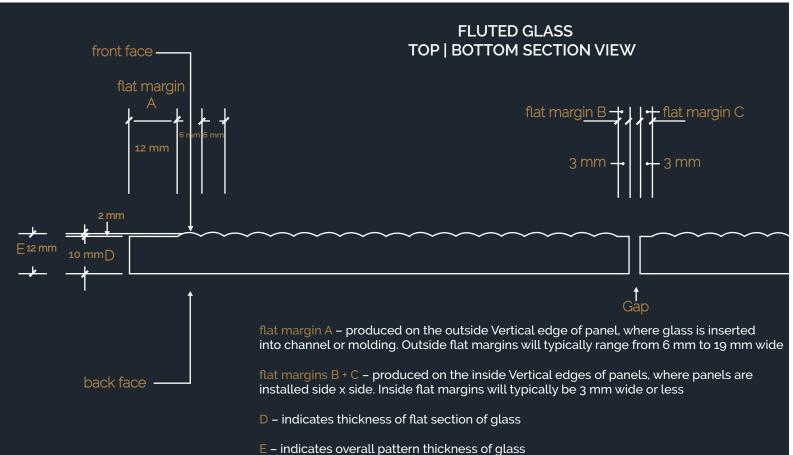

| MAXIMUM PANEL SIZE      | FEET         | METERS                                                                                                                                                                                                   |               |  |
|-------------------------|--------------|----------------------------------------------------------------------------------------------------------------------------------------------------------------------------------------------------------|---------------|--|
| Annealed or Tempered    | 5 x 10       | 1.5 × 3.0                                                                                                                                                                                                |               |  |
| GLASS TYPES / THICKNESS | 1/4"<br>6 MM | 3/8"<br>10 MM                                                                                                                                                                                            | 1/2"<br>12 MM |  |
| Clear                   |              |                                                                                                                                                                                                          |               |  |
| Low Iron                | •            | •                                                                                                                                                                                                        | •             |  |
| Black                   | •            | •                                                                                                                                                                                                        | •             |  |
| Bronze                  | •            | •                                                                                                                                                                                                        | •             |  |
| Edgework                | Machi        | Machine flat polished                                                                                                                                                                                    |               |  |
| Color Finishes          | Lucen        | Lucent, Pearl                                                                                                                                                                                            |               |  |
| Privacy Finishes        | Froste       | Frosted, Etched                                                                                                                                                                                          |               |  |
| Safety                  | Tempe        | Tempered, Laminated                                                                                                                                                                                      |               |  |
| Cleaning                | towels       | Our glass products can be cleaned with liquid cleaners and paper towels, or soft clothes. Liquid cleaners with out ammonia will help reduce streaks on the glass. Avoid all abrasive cleaning materials. |               |  |
| Flat Margins            | Interior     | Outside Vertical Edges – from 1/4" to 3/4" (6mm to 19mm).<br>Interior Vertical Edges – 1/8" to 1/4" (4mm to 6mm).<br>op & Bottom Edges – 1/4" to 3/4" (6mm to 19mm)                                      |               |  |
| Pattern Details         |              | Individual Flutes are 1/4" (6mm) wide. Back surface is flat. Flutes can run in vertical or horizontal direction.                                                                                         |               |  |

## FLUTED GLASS PROFILE, SECTION VIEW

(Please note that the pattern thickness depth can vary slightly, from 1mm to 2mm, on some panels)