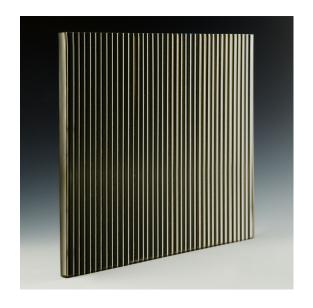

## PRODUCT INFORMATION

Included in Nathan Allan's exclusive Freeform Series, Fluted Bronze Glass is one of 6 new "texture less" kiln formed glass designs. Texture-less designs are a first in our industry, and exclusively created by Nathan Allan. Inspired by ancestral Architecture, Fluted Bronze is in our family of Linear Architectural patterns. Free-forming Flutes are created within this design, each at 1/4" (6mm) wide. Each flute is separated by a thin, continuous crease, which helps to define the individual flutes. The front convex surface of each flute provides an interesting 3-Dimensional design and privacy effect within this elegant linear design.

The back surface of our Fluted Bronze Architectural Cast Glass is concaved, and also provides a unique appearance and privacy effect. Light will travel through the glass, enhancing the pattern details and amplifying the rich, black color. This Classic Architectural pattern is once again bringing life to historical designs.

| MAXIMUM PANEL SIZE      | FEET         | METERS                                                                                                                                                                                                   |               |  |
|-------------------------|--------------|----------------------------------------------------------------------------------------------------------------------------------------------------------------------------------------------------------|---------------|--|
| Annealed or Tempered    | 5 x 10       | 1.5 × 3.0                                                                                                                                                                                                |               |  |
| GLASS TYPES / THICKNESS | 1/4"<br>6 MM | 3/8"<br>10 MM                                                                                                                                                                                            | 1/2"<br>12 MM |  |
| Clear                   |              |                                                                                                                                                                                                          |               |  |
| Low Iron                | •            | •                                                                                                                                                                                                        | •             |  |
| Black                   | •            | •                                                                                                                                                                                                        | •             |  |
| Bronze                  | •            | •                                                                                                                                                                                                        | •             |  |
| Edgework                | Machi        | Machine flat polished                                                                                                                                                                                    |               |  |
| Color Finishes          | Lucen        | Lucent, Pearl                                                                                                                                                                                            |               |  |
| Privacy Finishes        | Froste       | Frosted, Etched                                                                                                                                                                                          |               |  |
| Safety                  | Tempe        | Tempered, Laminated                                                                                                                                                                                      |               |  |
| Cleaning                | towels       | Our glass products can be cleaned with liquid cleaners and paper towels, or soft clothes. Liquid cleaners with out ammonia will help reduce streaks on the glass. Avoid all abrasive cleaning materials. |               |  |
| Flat Margins            | Interior     | Outside Vertical Edges – from 1/4" to 3/4" (6mm to 19mm).<br>Interior Vertical Edges – 1/8" to 1/4" (4mm to 6mm).<br>op & Bottom Edges – 1/4" to 3/4" (6mm to 19mm)                                      |               |  |
| Pattern Details         |              | Individual Flutes are 1/4" (6mm) wide. Back surface is flat. Flutes can run in vertical or horizontal direction.                                                                                         |               |  |