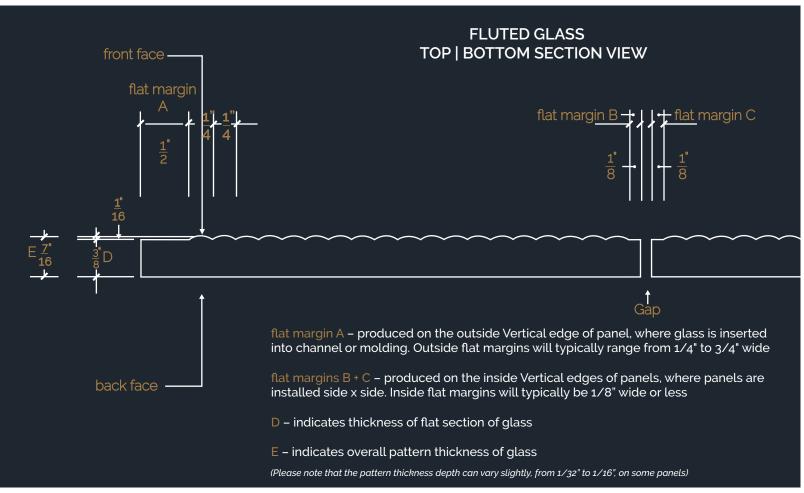

| MAXIMUM PANEL SIZE      | FEET         | METERS                                                                                                                                                                                                   |               |  |  |  |
|-------------------------|--------------|----------------------------------------------------------------------------------------------------------------------------------------------------------------------------------------------------------|---------------|--|--|--|
| Annealed or Tempered    | 5 x 10       | 1.5 × 3.0                                                                                                                                                                                                |               |  |  |  |
| GLASS TYPES / THICKNESS | 1/4"<br>6 MM | 3/8"<br>10 MM                                                                                                                                                                                            | 1/2"<br>12 MM |  |  |  |
| Clear                   |              | •                                                                                                                                                                                                        |               |  |  |  |
| Low Iron                | •            | •                                                                                                                                                                                                        | •             |  |  |  |
| Black                   | •            | •                                                                                                                                                                                                        | •             |  |  |  |
| Bronze                  | •            | •                                                                                                                                                                                                        |               |  |  |  |
| Edgework                | Machi        | Machine flat polished                                                                                                                                                                                    |               |  |  |  |
| Color Finishes          | Lucen        | Lucent, Pearl                                                                                                                                                                                            |               |  |  |  |
| Privacy Finishes        | Froste       | Frosted, Etched                                                                                                                                                                                          |               |  |  |  |
| Safety                  | Tempe        | Tempered, Laminated                                                                                                                                                                                      |               |  |  |  |
| Cleaning                | towels       | Our glass products can be cleaned with liquid cleaners and paper towels, or soft clothes. Liquid cleaners with out ammonia will help reduce streaks on the glass. Avoid all abrasive cleaning materials. |               |  |  |  |
| Flat Margins            | Interio      | Outside Vertical Edges – from 1/4" to 3/4" (6mm to 19mm).<br>Interior Vertical Edges – 1/8" to 1/4" (4mm to 6mm).<br>op & Bottom Edges – 1/4" to 3/4" (6mm to 19mm)                                      |               |  |  |  |
| Pattern Details         |              | Individual Flutes are 1/4" (6mm) wide. Back surface is flat. Flutes can run in vertical or horizontal direction.                                                                                         |               |  |  |  |
|                         |              |                                                                                                                                                                                                          |               |  |  |  |

## FLUTED GLASS PROFILE, SECTION VIEW

(Please note that the pattern thickness depth can vary slightly, from 1mm to 2mm, on some panels)