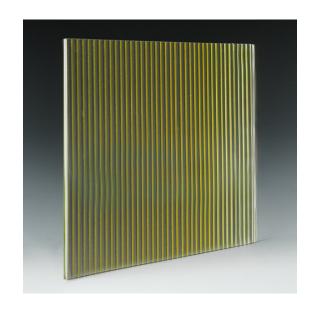

## PRODUCT INFORMATION

Fluted Champagne Architectural Cast Glass. Included in Nathan Allan's exclusive Freeform Series, Fluted Champagne Glass is one of 6 new "texture less" kiln formed glass designs. Texture-less designs are a first in our industry, and exclusively created by Nathan Allan. Inspired by ancestral Architecture, Fluted Champagne is in our family of Linear Architectural patterns. Free-forming Flutes are created within this design, each at 1/4" (6mm) wide. Each flute is separated by a thin, continuous crease, which helps to define the individual flutes. The front convex surface of each flute provides an interesting 3-Dimensional design and privacy effect within this elegant linear design.

The back surface of our Fluted Champagne Architectural Cast Glass is concaved, and also provides a unique appearance and privacy effect. Light will travel through the glass, enhancing the pattern details and amplifying the rich, black color. This Classic Architectural pattern is once again bringing life to historical designs.