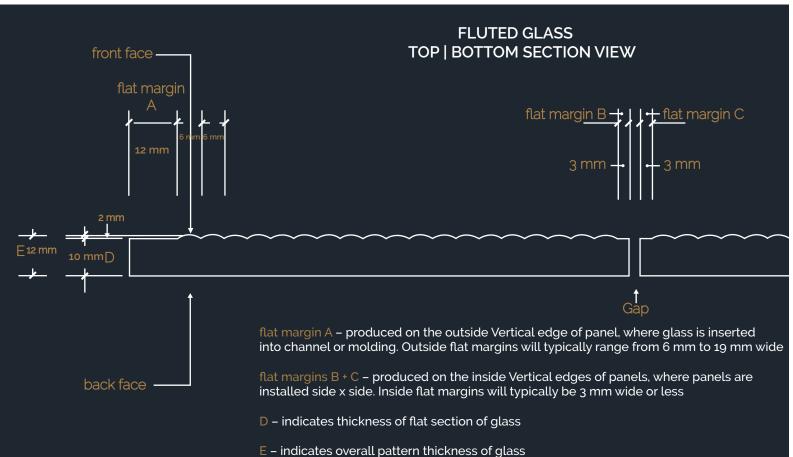

| MAXIMUM PANEL SIZE      | FEET         | METERS                                                                                                                                                                                                   |               |  |  |  |
|-------------------------|--------------|----------------------------------------------------------------------------------------------------------------------------------------------------------------------------------------------------------|---------------|--|--|--|
| Annealed or Tempered    | 5 x 10       | 1.5 × 3.0                                                                                                                                                                                                |               |  |  |  |
| GLASS TYPES / THICKNESS | 1/4"<br>6 MM | 3/8"<br>10 MM                                                                                                                                                                                            | 1/2"<br>12 MM |  |  |  |
| Clear                   |              | •                                                                                                                                                                                                        |               |  |  |  |
| Low Iron                | •            | •                                                                                                                                                                                                        | •             |  |  |  |
| Black                   | •            | •                                                                                                                                                                                                        | •             |  |  |  |
| Bronze                  | •            | •                                                                                                                                                                                                        |               |  |  |  |
| Edgework                | Machi        | Machine flat polished                                                                                                                                                                                    |               |  |  |  |
| Color Finishes          | Lucen        | Lucent, Pearl                                                                                                                                                                                            |               |  |  |  |
| Privacy Finishes        | Froste       | Frosted, Etched                                                                                                                                                                                          |               |  |  |  |
| Safety                  | Tempe        | Tempered, Laminated                                                                                                                                                                                      |               |  |  |  |
| Cleaning                | towels       | Our glass products can be cleaned with liquid cleaners and paper towels, or soft clothes. Liquid cleaners with out ammonia will help reduce streaks on the glass. Avoid all abrasive cleaning materials. |               |  |  |  |
| Flat Margins            | Interio      | Outside Vertical Edges – from 1/4" to 3/4" (6mm to 19mm).<br>Interior Vertical Edges – 1/8" to 1/4" (4mm to 6mm).<br>op & Bottom Edges – 1/4" to 3/4" (6mm to 19mm)                                      |               |  |  |  |
| Pattern Details         |              | Individual Flutes are 1/4" (6mm) wide. Back surface is flat. Flutes can run in vertical or horizontal direction.                                                                                         |               |  |  |  |
|                         |              |                                                                                                                                                                                                          |               |  |  |  |

## FLUTED GLASS PROFILE, SECTION VIEW

(Please note that the pattern thickness depth can vary slightly, from 1mm to 2mm, on some panels)