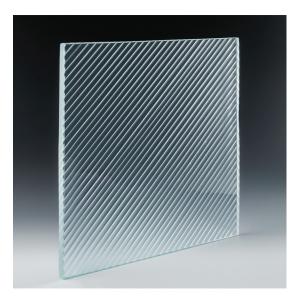

## PRODUCT INFORMATION

Fluted Diagonal Architectural Cast Glass. Included in Nathan Allan's exclusive Freeform Series, Fluted Diagonal Glass is one of 6 new "texture less" kiln formed glass designs. Texture-less designs are a first in our industry, and exclusively created by Nathan Allan. Inspired by ancestral Architecture, Fluted Diagonal is in our family of Linear Architectural patterns. Free-forming Flutes are created within this design, each at 1/4" (6mm) wide. Each flute is separated by a thin, continuous crease, which helps to define the individual flutes. The front convex surface of each flute provides an interesting 3-Dimensional design and privacy effect within this elegant linear design.

The back surface of our Fluted Diagonal Architectural Cast Glass is concaved, and also provides a unique appearance and privacy effect. Light will travel through the glass, enhancing the pattern details and amplifying the rich, black color. This Classic Architectural pattern is once again bringing life to historical designs.