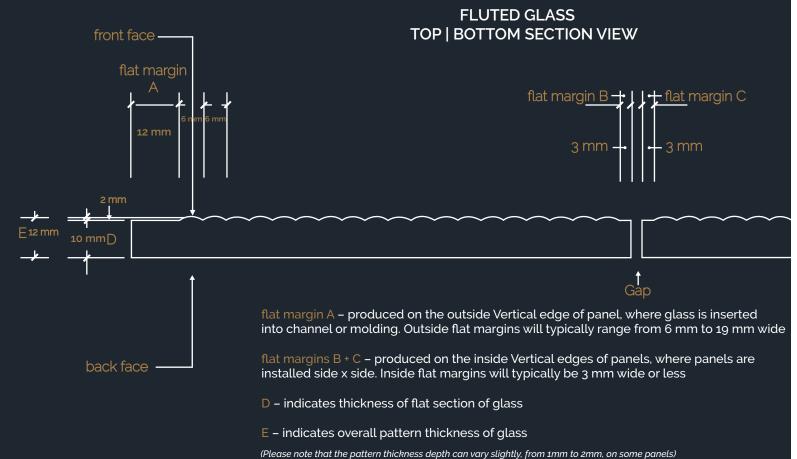

## FLUTED GLASS PROFILE, SECTION VIEW

| MAXIMUM PANEL SIZE      | FEET          | METERS                                                                                                                                                                                                         |              |  |
|-------------------------|---------------|----------------------------------------------------------------------------------------------------------------------------------------------------------------------------------------------------------------|--------------|--|
| Annealed or Tempered    | 5 X 10        | 1.5 X 3.0                                                                                                                                                                                                      |              |  |
| GLASS TYPES / THICKNESS | 3/8"<br>10 MM | 1/2"<br>12 MM                                                                                                                                                                                                  | 1/4"<br>6 MM |  |
| Clear                   | •             | •                                                                                                                                                                                                              |              |  |
| Low Iron                | •             | •                                                                                                                                                                                                              | •            |  |
| Black                   | ٠             | •                                                                                                                                                                                                              | •            |  |
| Bronze                  | •             | •                                                                                                                                                                                                              |              |  |
| Edgework                | Machi         | Machine flat polished                                                                                                                                                                                          |              |  |
| Color Finishes          | Lucen         | Lucent, Pearl                                                                                                                                                                                                  |              |  |
| Privacy Finishes        | Froste        | Frosted, Etched                                                                                                                                                                                                |              |  |
| Safety                  | Tempe         | Tempered, Laminated                                                                                                                                                                                            |              |  |
| Cleaning                | towels        | Our glass products can be cleaned with liquid cleaners and paper<br>towels, or soft clothes. Liquid cleaners with out ammonia will help<br>reduce streaks on the glass. Avoid all abrasive cleaning materials. |              |  |
| Flat Margins            | Interio       | Outside Vertical Edges – from 1/4″ to 3/4″ (6mm to 19mm).<br>Interior Vertical Edges – 1/8″ to 1/4″ (4mm to 6mm).<br>op & Bottom Edges – 1/4″ to 3/4″ (6mm to 19mm)                                            |              |  |
| Pattern Details         |               | Individual Flutes are 1/4″ (6mm) wide. Back surface is flat.<br>Flutes can run in vertical or horizontal direction.                                                                                            |              |  |