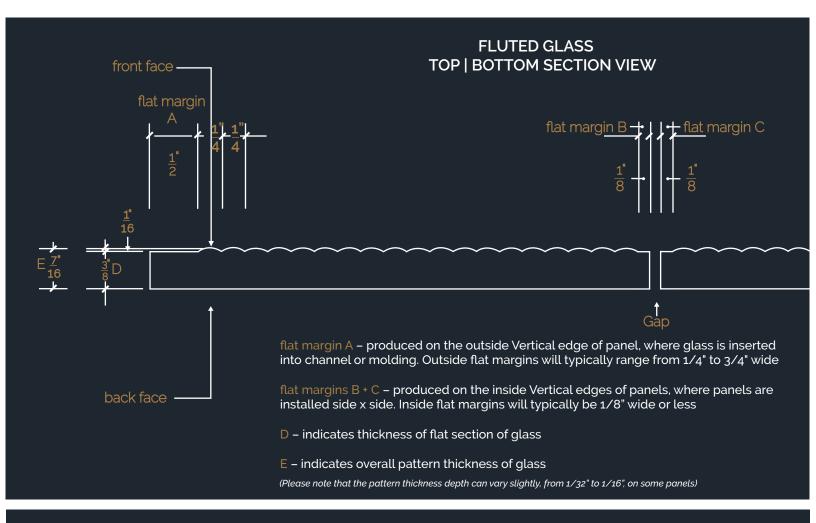

## FLUTED GLASS PROFILE, SECTION VIEW

| MAXIMUM PANEL SIZE      | FEET          | METERS                                                                                                                                                                                                         |              |  |
|-------------------------|---------------|----------------------------------------------------------------------------------------------------------------------------------------------------------------------------------------------------------------|--------------|--|
| Annealed or Tempered    | 5 X 10        | 1.5 X 3.0                                                                                                                                                                                                      |              |  |
| GLASS TYPES / THICKNESS | 3/8"<br>10 MM | 1/2"<br>12 MM                                                                                                                                                                                                  | 1/4"<br>6 MM |  |
| Clear                   | •             | •                                                                                                                                                                                                              |              |  |
| Low Iron                | •             | •                                                                                                                                                                                                              | •            |  |
| Black                   | ٠             | •                                                                                                                                                                                                              | •            |  |
| Bronze                  | •             | •                                                                                                                                                                                                              |              |  |
| Edgework                | Machi         | Machine flat polished                                                                                                                                                                                          |              |  |
| Color Finishes          | Lucen         | Lucent, Pearl                                                                                                                                                                                                  |              |  |
| Privacy Finishes        | Froste        | Frosted, Etched                                                                                                                                                                                                |              |  |
| Safety                  | Tempe         | Tempered, Laminated                                                                                                                                                                                            |              |  |
| Cleaning                | towels        | Our glass products can be cleaned with liquid cleaners and paper<br>towels, or soft clothes. Liquid cleaners with out ammonia will help<br>reduce streaks on the glass. Avoid all abrasive cleaning materials. |              |  |
| Flat Margins            | Interio       | Outside Vertical Edges – from 1/4″ to 3/4″ (6mm to 19mm).<br>Interior Vertical Edges – 1/8″ to 1/4″ (4mm to 6mm).<br>op & Bottom Edges – 1/4″ to 3/4″ (6mm to 19mm)                                            |              |  |
| Pattern Details         |               | Individual Flutes are 1/4″ (6mm) wide. Back surface is flat.<br>Flutes can run in vertical or horizontal direction.                                                                                            |              |  |