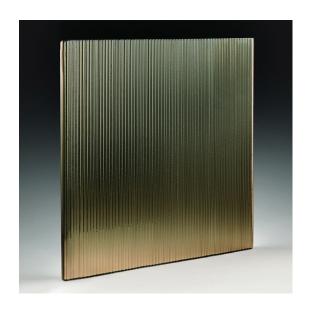

## PRODUCT INFORMATION

Fluted Micro Bronze Architectural Cast Glass. Included in Nathan Allan's exclusive Freeform Series, Fluted Micro Bronze Glass is one of 6 new "texture less" kiln formed glass designs. Texture-less designs are a first in our industry, and exclusively created by Nathan Allan. Inspired by ancestral Architecture, Fluted Micro Bronze is in our family of Linear Architectural patterns. Free-forming Flutes are created within this design, each at 1/8" (3mm) wide. Each flute is separated by a thin, continuous crease, which helps to define the individual flutes. The front convex surface of each flute provides an interesting 3-Dimensional design and privacy effect within this elegant linear design.

The back surface of our Fluted Micro Bronze Architectural Cast Glass is concaved, and also provides a unique appearance and privacy effect. Light will travel through the glass, enhancing the pattern details and amplifying the rich, black color. This Classic Architectural pattern is once again bringing life to historical designs.

| MAXIMUM PANEL SIZE      | FEET         | METERS                                                                                                                                                                                                   |               |  |  |
|-------------------------|--------------|----------------------------------------------------------------------------------------------------------------------------------------------------------------------------------------------------------|---------------|--|--|
| Annealed or Tempered    | 5 × 10       | 1.5 X 3.0                                                                                                                                                                                                |               |  |  |
| GLASS TYPES / THICKNESS | 1/4"<br>6 MM | 3/8"<br>10 MM                                                                                                                                                                                            | 1/2"<br>12 MM |  |  |
| Clear                   | •            |                                                                                                                                                                                                          |               |  |  |
| Low Iron                | •            | •                                                                                                                                                                                                        | •             |  |  |
| Black                   | •            | •                                                                                                                                                                                                        | •             |  |  |
| Bronze                  |              |                                                                                                                                                                                                          |               |  |  |
| Edgework                | Machi        | Machine flat polished                                                                                                                                                                                    |               |  |  |
| Color Finishes          | Lucen        | Lucent, Pearl                                                                                                                                                                                            |               |  |  |
| Privacy Finishes        | Froste       | Frosted, Satin                                                                                                                                                                                           |               |  |  |
| Safety                  | Tempe        | Tempered, Laminated                                                                                                                                                                                      |               |  |  |
| Cleaning                | towels       | Our glass products can be cleaned with liquid cleaners and paper towels, or soft clothes. Liquid cleaners with out ammonia will help reduce streaks on the glass. Avoid all abrasive cleaning materials. |               |  |  |
| Flat Margins            | Interio      | Outside Vertical Edges – from 1/4" to 3/4" (6mm to 19mm).<br>Interior Vertical Edges – 1/8" to 1/4" (4mm to 6mm).<br>op & Bottom Edges – 1/4" to 3/4" (6mm to 19mm)                                      |               |  |  |
| Pattern Details         |              | Individual Flutes are 1/8" (3mm) wide. Back surface is flat. Flutes can run in vertical or horizontal direction.                                                                                         |               |  |  |