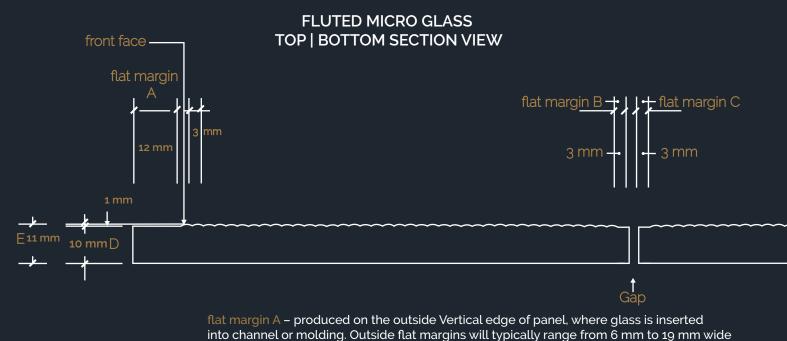

## FLUTED MICRO GLASS PROFILE, SECTION VIEW

back face

flat margins B + C - produced on the inside Vertical edges of panels, where panels are

installed side x side. Inside flat margins will typically be 3 mm wide or less

D - indicates thickness of flat section of glass

E – indicates overall pattern thickness of glass

(Pattern thickness depth can vary slightly, from 1/32" to 1/16", on some panels)