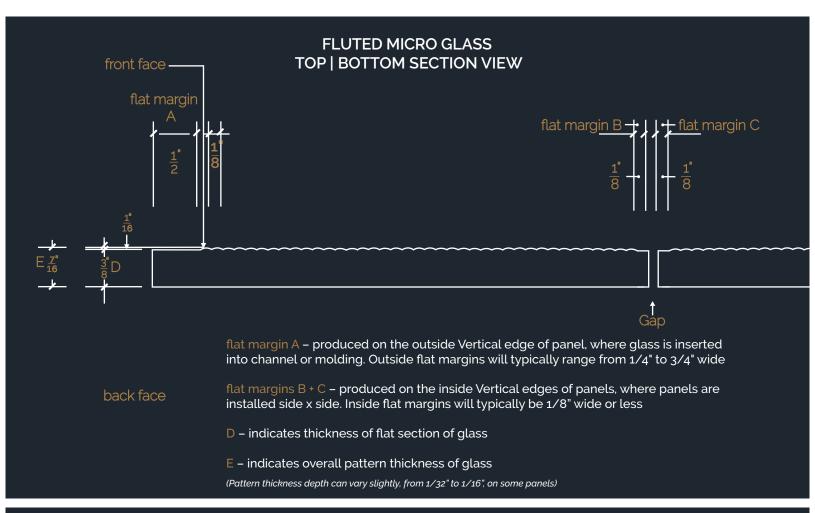

## FLUTED MICRO GLASS PROFILE, SECTION VIEW

back face

flat margins B + C - produced on the inside Vertical edges of panels, where panels are

installed side x side. Inside flat margins will typically be 3 mm wide or less

D - indicates thickness of flat section of glass

E – indicates overall pattern thickness of glass

(Pattern thickness depth can vary slightly, from 1/32" to 1/16", on some panels)