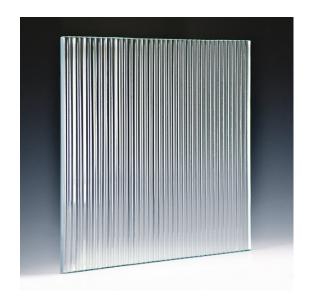

## PRODUCT INFORMATION

Fluted Architectural Cast Glass. Included in Nathan Allan's exclusive Freeform Series, Fluted Glass is one of 6 new "texture less" kiln formed glass designs. Texture-less designs are a first in our industry, and exclusively created by Nathan Allan. Inspired by ancestral Architecture, Fluted is in our family of Linear Architectural patterns. Free-forming Flutes are created within this design, each at 1/4" (6mm) wide. Each flute is separated by a thin, continuous crease, which helps to define the individual flutes. The front convex surface of each flute provides an interesting 3-Dimensional design and privacy effect within this elegant linear design.

The back surface of our Fluted Architectural Cast Glass is concaved, and also provides a unique appearance and privacy effect. Light will travel through the glass, enhancing the pattern details and amplifying the rich, black color. This Classic Architectural pattern is once again bringing life to historical designs.