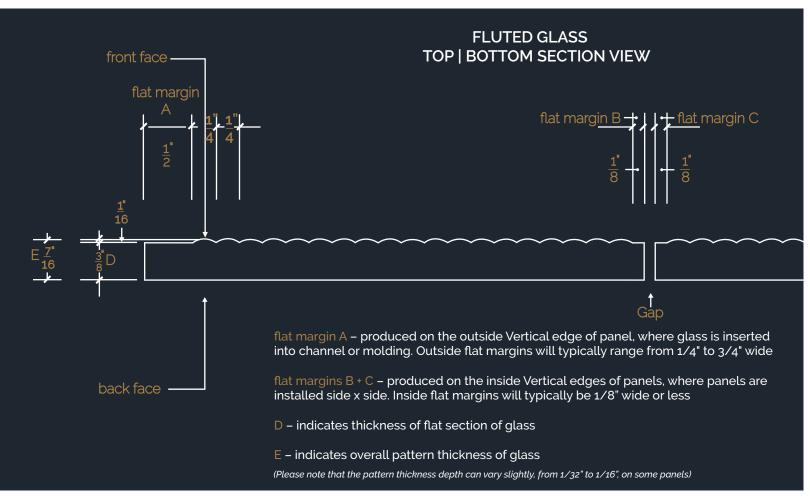

| MAXIMUM PANEL SIZE      | FEET         | METERS                                                                                                                                                                                                   |               |  |
|-------------------------|--------------|----------------------------------------------------------------------------------------------------------------------------------------------------------------------------------------------------------|---------------|--|
| Annealed or Tempered    | 5 x 10       | 1.5 × 3.0                                                                                                                                                                                                |               |  |
| GLASS TYPES / THICKNESS | 1/4"<br>6 MM | 3/8"<br>10 MM                                                                                                                                                                                            | 1/2"<br>12 MM |  |
| Clear                   | •            | •                                                                                                                                                                                                        | •             |  |
| Low Iron                | •            | •                                                                                                                                                                                                        | •             |  |
| Black                   | •            | •                                                                                                                                                                                                        | •             |  |
| Bronze                  | •            | •                                                                                                                                                                                                        | •             |  |
| Edgework                | Machi        | Machine flat polished                                                                                                                                                                                    |               |  |
| Color Finishes          | Lucen        | Lucent, Pearl                                                                                                                                                                                            |               |  |
| Privacy Finishes        | Froste       | Frosted, Etched                                                                                                                                                                                          |               |  |
| Safety                  | Tempe        | Tempered, Laminated                                                                                                                                                                                      |               |  |
| Cleaning                | towels       | Our glass products can be cleaned with liquid cleaners and paper towels, or soft clothes. Liquid cleaners with out ammonia will help reduce streaks on the glass. Avoid all abrasive cleaning materials. |               |  |
| Flat Margins            | Interio      | Outside Vertical Edges – from 1/4" to 3/4" (6mm to 19mm).<br>Interior Vertical Edges – 1/8" to 1/4" (4mm to 6mm).<br>op & Bottom Edges – 1/4" to 3/4" (6mm to 19mm)                                      |               |  |
| Pattern Details         |              | Individual Flutes are 1/4" (6mm) wide. Back surface is flat. Flutes can run in vertical or horizontal direction.                                                                                         |               |  |

## FLUTED GLASS PROFILE, SECTION VIEW

(Please note that the pattern thickness depth can vary slightly, from 1mm to 2mm, on some panels)