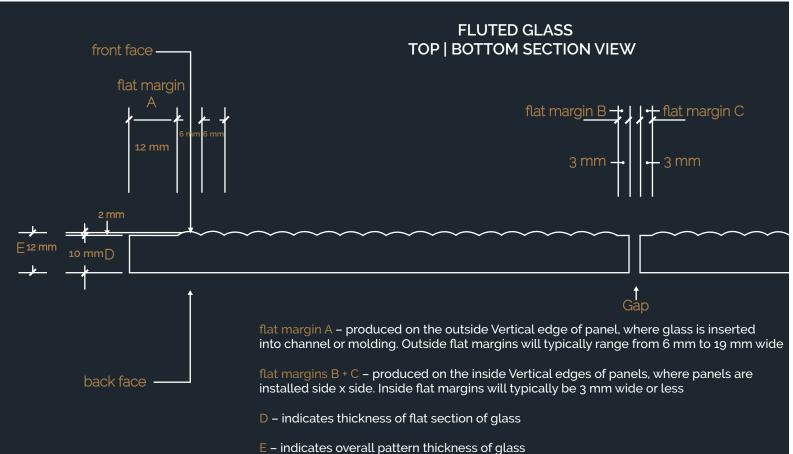

| MAXIMUM PANEL SIZE      | FEET         | METERS                                                                                                                                                                                                   |               |  |
|-------------------------|--------------|----------------------------------------------------------------------------------------------------------------------------------------------------------------------------------------------------------|---------------|--|
| Annealed or Tempered    | 5 x 10       | 1.5 × 3.0                                                                                                                                                                                                |               |  |
| GLASS TYPES / THICKNESS | 1/4"<br>6 MM | 3/8"<br>10 MM                                                                                                                                                                                            | 1/2"<br>12 MM |  |
| Clear                   | •            | •                                                                                                                                                                                                        | •             |  |
| Low Iron                | •            | •                                                                                                                                                                                                        | •             |  |
| Black                   | •            | •                                                                                                                                                                                                        | •             |  |
| Bronze                  | •            | •                                                                                                                                                                                                        | •             |  |
| Edgework                | Machi        | Machine flat polished                                                                                                                                                                                    |               |  |
| Color Finishes          | Lucen        | Lucent, Pearl                                                                                                                                                                                            |               |  |
| Privacy Finishes        | Froste       | Frosted, Etched                                                                                                                                                                                          |               |  |
| Safety                  | Tempe        | Tempered, Laminated                                                                                                                                                                                      |               |  |
| Cleaning                | towels       | Our glass products can be cleaned with liquid cleaners and paper towels, or soft clothes. Liquid cleaners with out ammonia will help reduce streaks on the glass. Avoid all abrasive cleaning materials. |               |  |
| Flat Margins            | Interio      | Outside Vertical Edges – from 1/4" to 3/4" (6mm to 19mm).<br>Interior Vertical Edges – 1/8" to 1/4" (4mm to 6mm).<br>op & Bottom Edges – 1/4" to 3/4" (6mm to 19mm)                                      |               |  |
| Pattern Details         |              | Individual Flutes are 1/4" (6mm) wide. Back surface is flat. Flutes can run in vertical or horizontal direction.                                                                                         |               |  |

## FLUTED GLASS PROFILE, SECTION VIEW

(Please note that the pattern thickness depth can vary slightly, from 1mm to 2mm, on some panels)