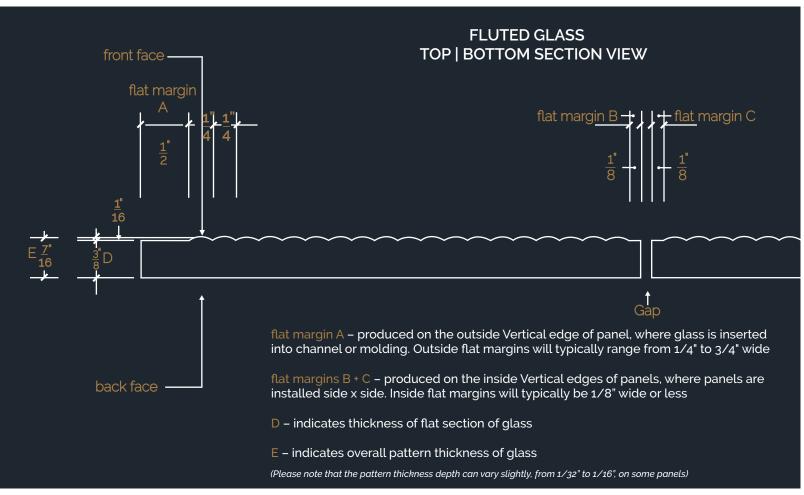

STANDARD MAXIMUM PANEL SIZE
-Double layers of laminated glass

1/2" Glass – 4'0 x 9'0 (12mm glass – 1219mm x 2743mm) 5/8" Glass – 5'0 x 10'0 (15mm glass – 1524mm x 3048mm

| -Double layers of laminated glass | 5/8" Glass – 5'0 x 10'0 (15mm glass – 1524mm x 3048mm)                                                                                                                                                   |               |               |  |
|-----------------------------------|----------------------------------------------------------------------------------------------------------------------------------------------------------------------------------------------------------|---------------|---------------|--|
| PANEL THICKNESS                   | 1/4"<br>6 MM                                                                                                                                                                                             | 3/8"<br>10 MM | 1/2"<br>12 MM |  |
| Clear                             |                                                                                                                                                                                                          |               |               |  |
| Low Iron                          |                                                                                                                                                                                                          |               |               |  |
| Black                             | •                                                                                                                                                                                                        | •             |               |  |
| Bronze                            | •                                                                                                                                                                                                        | •             | •             |  |
| Laminated Glass                   | 5/8" to 3/4" (15mm, 19mm)                                                                                                                                                                                |               |               |  |
| Edgework                          | Machine flat polished                                                                                                                                                                                    |               |               |  |
| Safety                            | Tempered, Laminated                                                                                                                                                                                      |               |               |  |
| Cleaning                          | Our glass products can be cleaned with liquid cleaners and paper towels, or soft clothes. Liquid cleaners with out ammonia will help reduce streaks on the glass. Avoid all abrasive cleaning materials. |               |               |  |
| Flat Margins                      | Outside Vertical Edges – from 1/4" to 3/4" (6mm to 19mm).<br>Interior Vertical Edges – 1/8" to 1/4" (4mm to 6mm).<br>Top & Bottom Edges – 1/4" to 3/4" (6mm to 19mm)                                     |               |               |  |
| Pattern Details                   | Individual Flutes are 1/4" (6mm) wide. Back surface is flat. Flutes can run in vertical or horizontal direction.                                                                                         |               |               |  |

## FLUTED GLASS PROFILE, SECTION VIEW

(Please note that the pattern thickness depth can vary slightly, from 1mm to 2mm, on some panels)