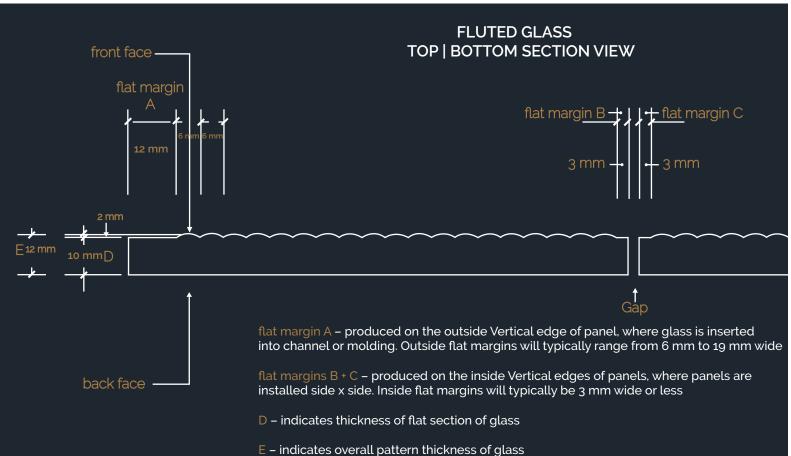

STANDARD MAXIMUM PANEL SIZE
-Double layers of laminated glass

1/2" Glass – 4'0 x 9'0 (12mm glass – 1219mm x 2743mm) 5/8" Glass – 5'0 x 10'0 (15mm glass – 1524mm x 3048mm

| -Double layers of laminated glass | 5/8" Glass – 5'0 x 10'0 (15mm glass – 1524mm x 3048mm)                                                                                                                                                   |               |               |  |
|-----------------------------------|----------------------------------------------------------------------------------------------------------------------------------------------------------------------------------------------------------|---------------|---------------|--|
| PANEL THICKNESS                   | 1/4"<br>6 MM                                                                                                                                                                                             | 3/8"<br>10 MM | 1/2"<br>12 MM |  |
| Clear                             |                                                                                                                                                                                                          |               |               |  |
| Low Iron                          |                                                                                                                                                                                                          |               |               |  |
| Black                             | •                                                                                                                                                                                                        | •             |               |  |
| Bronze                            | •                                                                                                                                                                                                        | •             | •             |  |
| Laminated Glass                   | 5/8" to 3/4" (15mm, 19mm)                                                                                                                                                                                |               |               |  |
| Edgework                          | Machine flat polished                                                                                                                                                                                    |               |               |  |
| Safety                            | Tempered, Laminated                                                                                                                                                                                      |               |               |  |
| Cleaning                          | Our glass products can be cleaned with liquid cleaners and paper towels, or soft clothes. Liquid cleaners with out ammonia will help reduce streaks on the glass. Avoid all abrasive cleaning materials. |               |               |  |
| Flat Margins                      | Outside Vertical Edges – from 1/4" to 3/4" (6mm to 19mm).<br>Interior Vertical Edges – 1/8" to 1/4" (4mm to 6mm).<br>Top & Bottom Edges – 1/4" to 3/4" (6mm to 19mm)                                     |               |               |  |
| Pattern Details                   | Individual Flutes are 1/4" (6mm) wide. Back surface is flat. Flutes can run in vertical or horizontal direction.                                                                                         |               |               |  |

## FLUTED GLASS PROFILE, SECTION VIEW

(Please note that the pattern thickness depth can vary slightly, from 1mm to 2mm, on some panels)