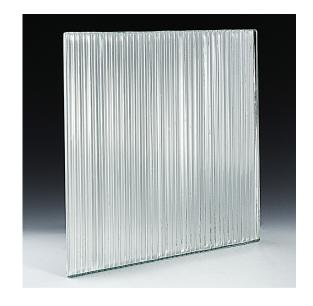

## PRODUCT INFORMATION

Fluted Low Iron Silvered Architectural Cast Glass, part of Nathan Allan's exclusive Freeform Series, is the first "texture less" kiln formed glass in our industry. Inspired by ancestral Architecture, Fluted Low Iron Silvered is one of many linear designs, newly created by Nathan Allan. Freeforming Flutes are created within this design, each at 1/4" (6mm) wide. Each flute is separated by a thin, textured, continuous crease. The 3D convex surface of each flute provides a unique, contrasting privacy within the elegant linear design. This Classic Architectural pattern is once again bringing life to historical designs.