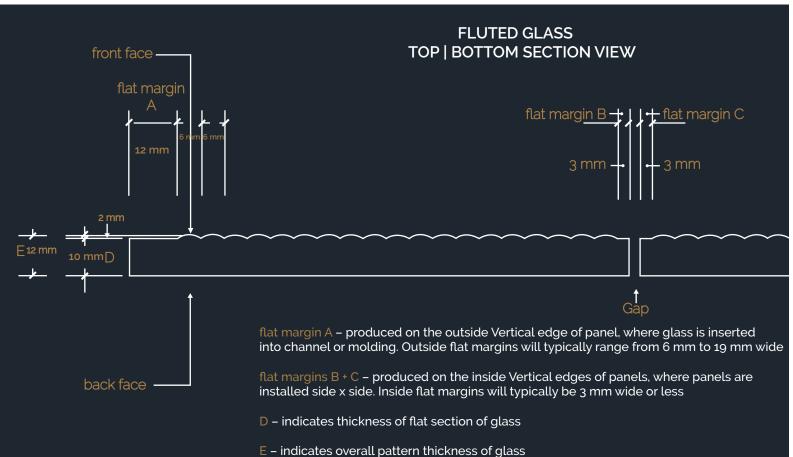

## FLUTED GLASS PROFILE, SECTION VIEW

(Please note that the pattern thickness depth can vary slightly, from 1mm to 2mm, on some panels)