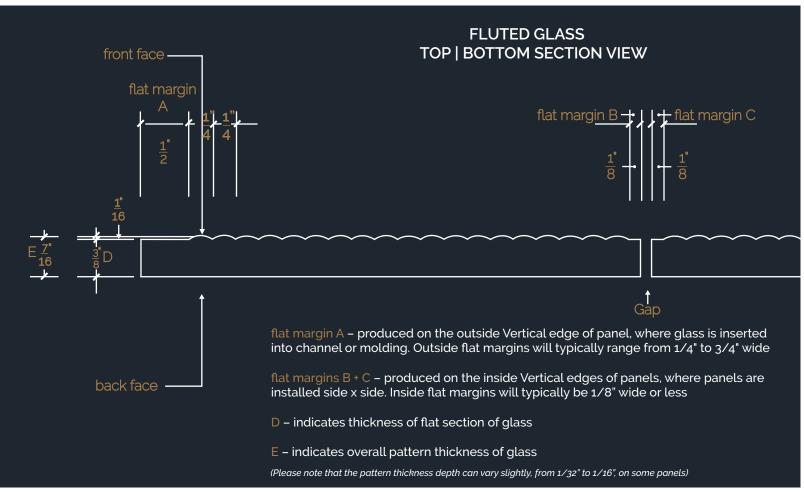

## FLUTED GLASS PROFILE, SECTION VIEW

(Please note that the pattern thickness depth can vary slightly, from 1mm to 2mm, on some panels)