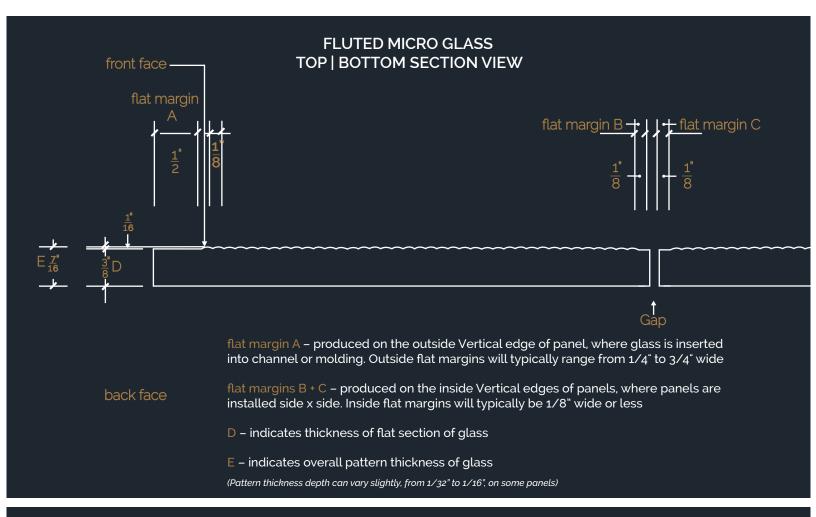

## FLUTED MICRO GLASS PROFILE, SECTION VIEW

D – indicates thickness of flat section of glass

E – indicates overall pattern thickness of glass

(Pattern thickness depth can vary slightly, from 1/32" to 1/16", on some panels)