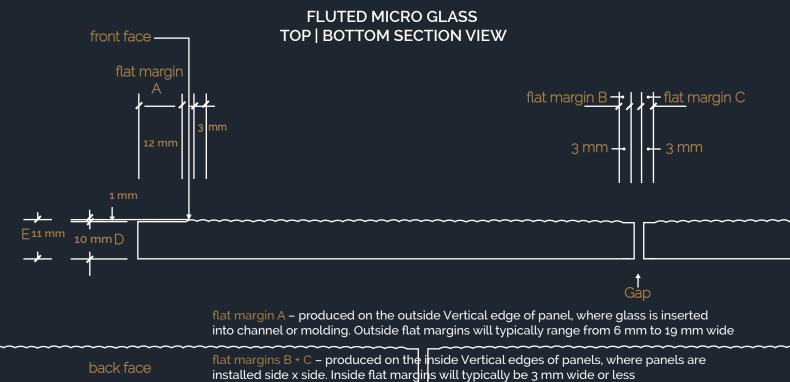

## FLUTED MICRO GLASS PROFILE, SECTION VIEW

D – indicates thickness of flat section of glass

E – indicates overall pattern thickness of glass

(Pattern thickness depth can vary slightly, from 1/32" to 1/16", on some panels)