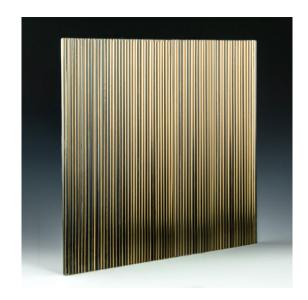

## FLUTED MICRO BRONZE SILVERED

## PRODUCT INFORMATION

Fluted Micro Bronze Silvered Architectural Cast Glass. Included in Nathan Allan's exclusive Freeform Series, Fluted Micro Bronze Silvered Glass is one of 6 new "texture less" kiln formed glass designs. Texture-less designs are a first in our industry, and exclusively created by Nathan Allan. Inspired by ancestral Architecture, Fluted Micro Bronze Silvered is in our family of Linear Architectural patterns. Free-forming Flutes are created within this design, each at 1/8" (3mm) wide. Each flute is separated by a thin, continuous crease, which helps to define the individual flutes. The front convex surface of each flute provides an interesting 3-Dimensional design and privacy effect within this elegant linear design.